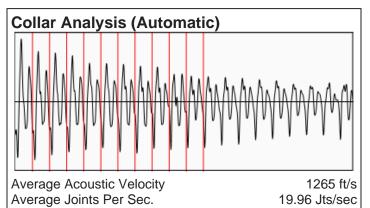

# **Liquid Level**

4035 ft MD

Fluid Above Pump
Equivalent Gas Free Above Pump

127.29 Jts

## **Comments and Recommendations**

Fluid Level for TA

Joints To Liquid

Roberts Resources, Inc. P.O. Box 75187 Wichita, KS 67275 kent@ict-geo.com 316-215-1683 Conservation Division District Office No. 1 210 E. Frontview, Suite A Dodge City, KS 67801