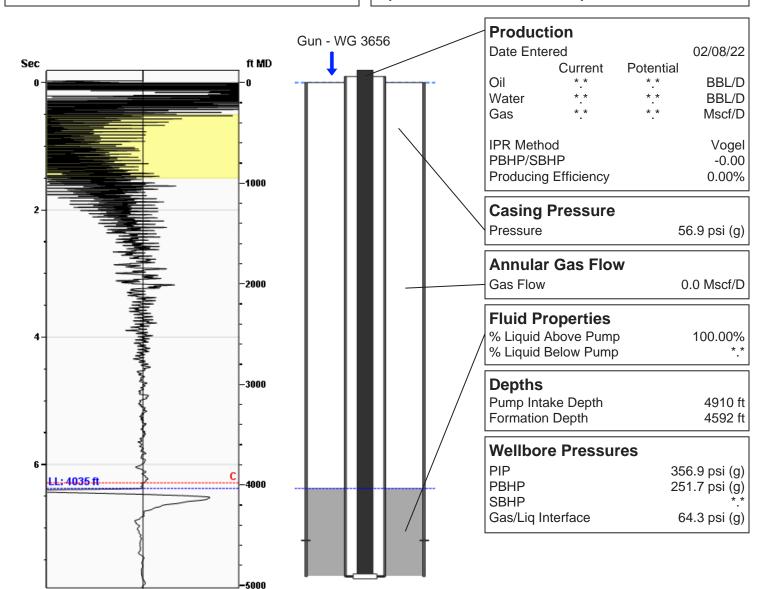

### Spicer B-1 02/08/2022 10:50:21AM

875 ft TVD

875 ft TVD

# **Liquid Level**

4035 ft MD

Fluid Above Pump
Equivalent Gas Free Above Pump

127.29 Jts

## **Comments and Recommendations**

Fluid Level for TA

Joints To Liquid

Roberts Resources, Inc. P.O. Box 75187 Wichita, KS 67275 kent@ict-geo.com 316-215-1683 Conservation Division District Office No. 1 210 E. Frontview, Suite A Dodge City, KS 67801