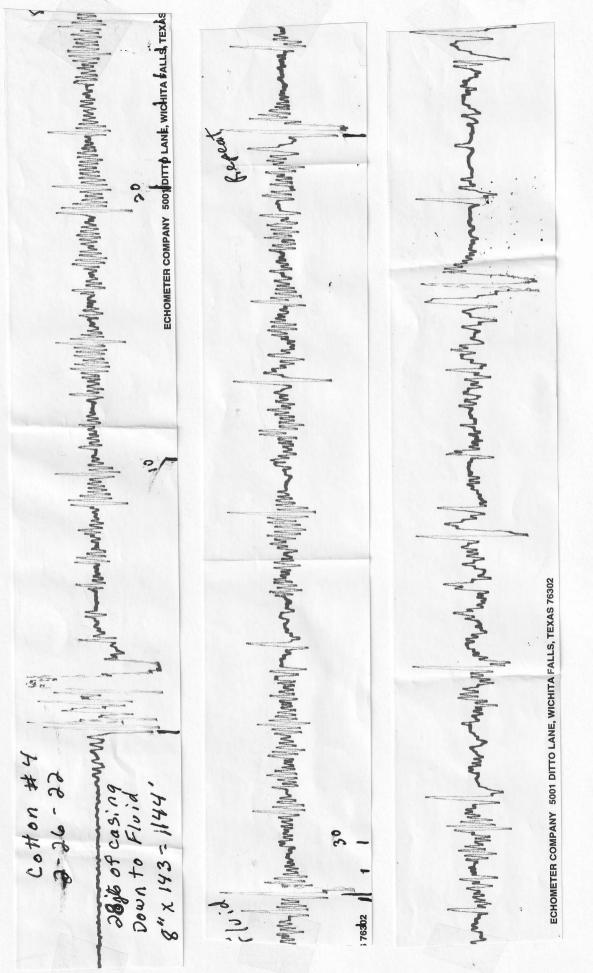

# **High Fluid Level**

Pursuant to K.A.R. 82-3-111, the well must be plugged, or returned to service, or obtain temporary abandonment status by 02/18/2022.