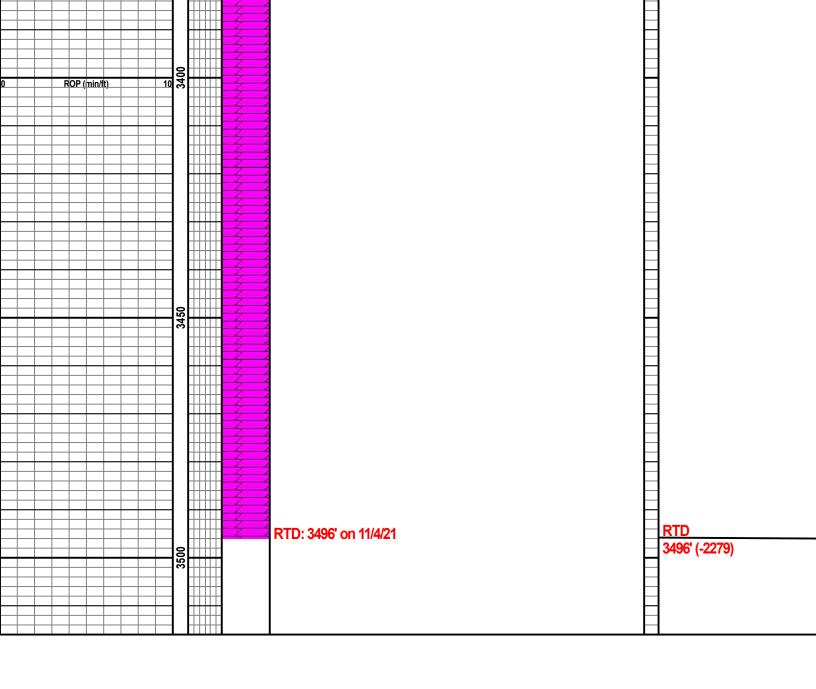

# **WellSight Systems**

Scale 1:240 (5"=100') Imperial Measured Depth Log

Well Name: Johnson 2-25 OWWO

API: 15-035-00553-0001

Location: SW NW SE S25-T33S-R6E

License Number: 5822 Region: Cowley County, KS

Spud Date: 11/1/21 Drilling Completed:

Surface Coordinates: 1650' FSL, 2310' FEL

**Bottom Hole** 

Coordinates:

Ground Elevation (ft): 1208' K.B. Elevation (ft): 1217'

Logged Interval (ft): Surface To: 3269' Total Depth (ft):

Formation: Mississippi

Type of Drilling Fluid: Chemical

Printed by MudLog from WellSight Systems 1-800-447-1534 www.WellSight.com