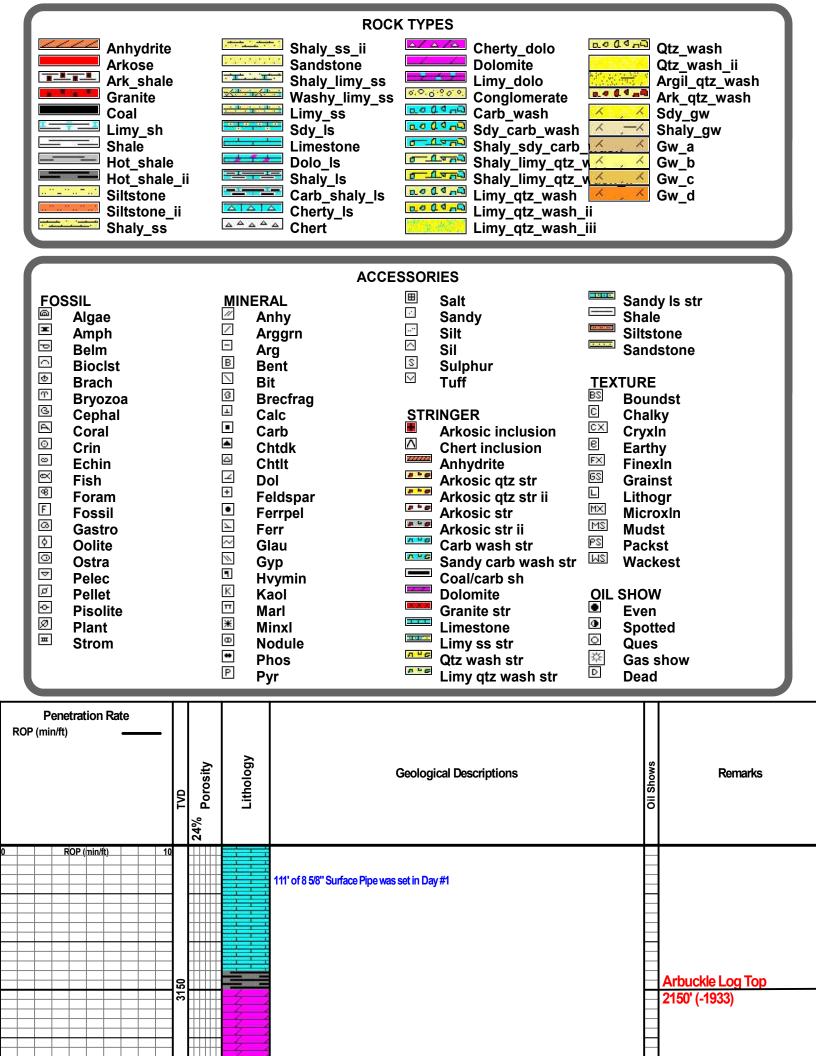

# **WellSight Systems**

Scale 1:240 (5"=100') Imperial Measured Depth Log

Well Name: Johnson 2-25 OWWO

API: 15-035-00553-0001

Location: SW NW SE S25-T33S-R6E

License Number: 5822 Region: Cowley County, KS

Spud Date: 11/1/21 Drilling Completed:

Surface Coordinates: 1650' FSL, 2310' FEL

**Bottom Hole** 

Coordinates:

Ground Elevation (ft): 1208' K.B. Elevation (ft): 1217'

Logged Interval (ft): Surface To: 3269' Total Depth (ft):

Formation: Mississippi

Type of Drilling Fluid: Chemical

Printed by MudLog from WellSight Systems 1-800-447-1534 www.WellSight.com