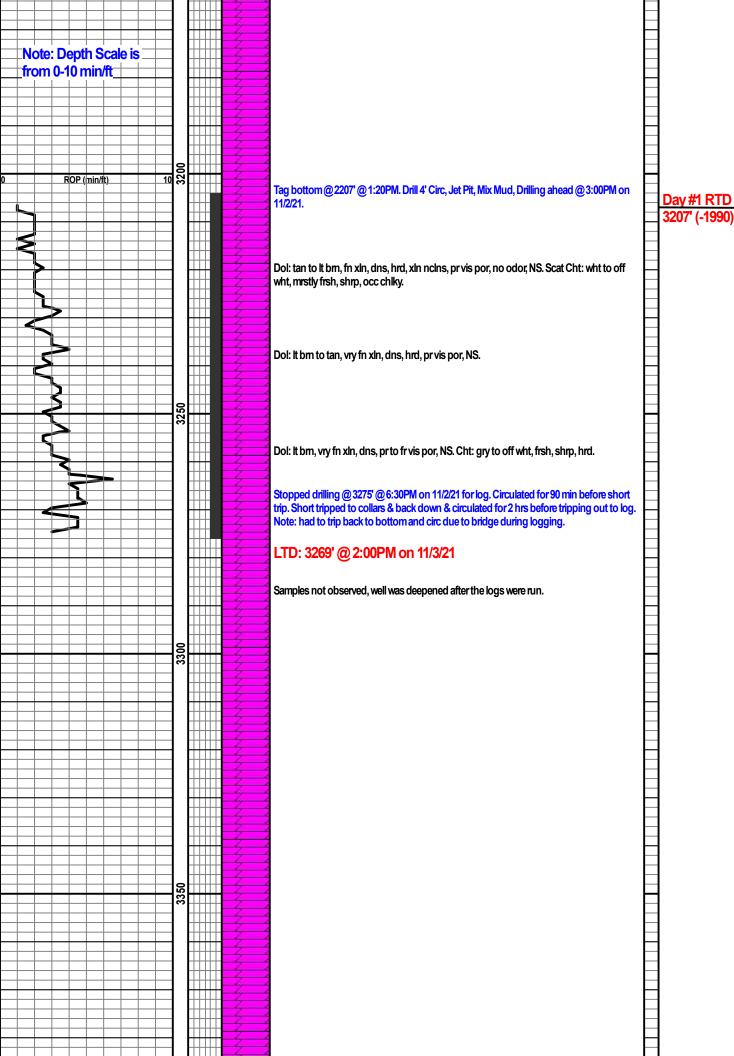

# **WellSight Systems**

Scale 1:240 (5"=100') Imperial Measured Depth Log

Well Name: Johnson 2-25 OWWO

API: 15-035-00553-0001

Location: SW NW SE S25-T33S-R6E

License Number: 5822 Region: Cowley County, KS

Spud Date: 11/1/21 Drilling Completed:

Surface Coordinates: 1650' FSL, 2310' FEL

**Bottom Hole** 

Coordinates:

Ground Elevation (ft): 1208' K.B. Elevation (ft): 1217'

Logged Interval (ft): Surface To: 3269' Total Depth (ft):

Formation: Mississippi

Type of Drilling Fluid: Chemical

Printed by MudLog from WellSight Systems 1-800-447-1534 www.WellSight.com