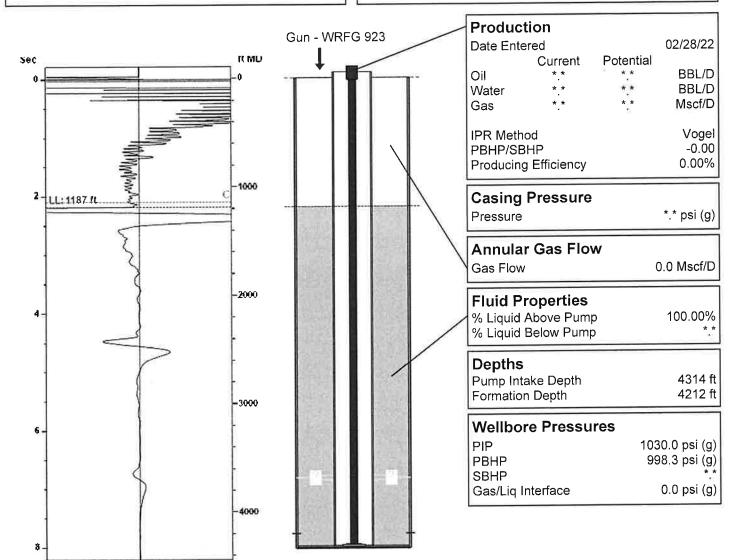

KCC District Office #3 - 137 E. 21st St., Chanute, KS 66720

KCC District Office #4 - 2301 E. 13th Street, Hays, KS 67601-2651

(((ECHOMETER)))

Jones G#1 02/28/2022 08:37:06AM

Liquid Level

1187 ft MD

Fluid Above Pump 3127 ft TVD Equivalent Gas Free Above Pump 3127 ft TVD

## Casing Pressure Buildup No Pressure Acquired Casing Pressure \*\*\* psi (g) Buildup \*\*\* psi (g) Buildup Time \*\*\* sec Gas Gravity from Collar Analysis (Automatic) 0.7000 Air = 1