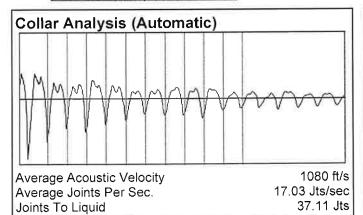

## Casing Pressure Buildup No Pressure Acquired Casing Pressure \*\*\* psi (g) Buildup \*\*\* psi (g) Buildup Time \*\*\* sec Gas Gravity from Collar Analysis (Automatic) 0.7000 Air = 1