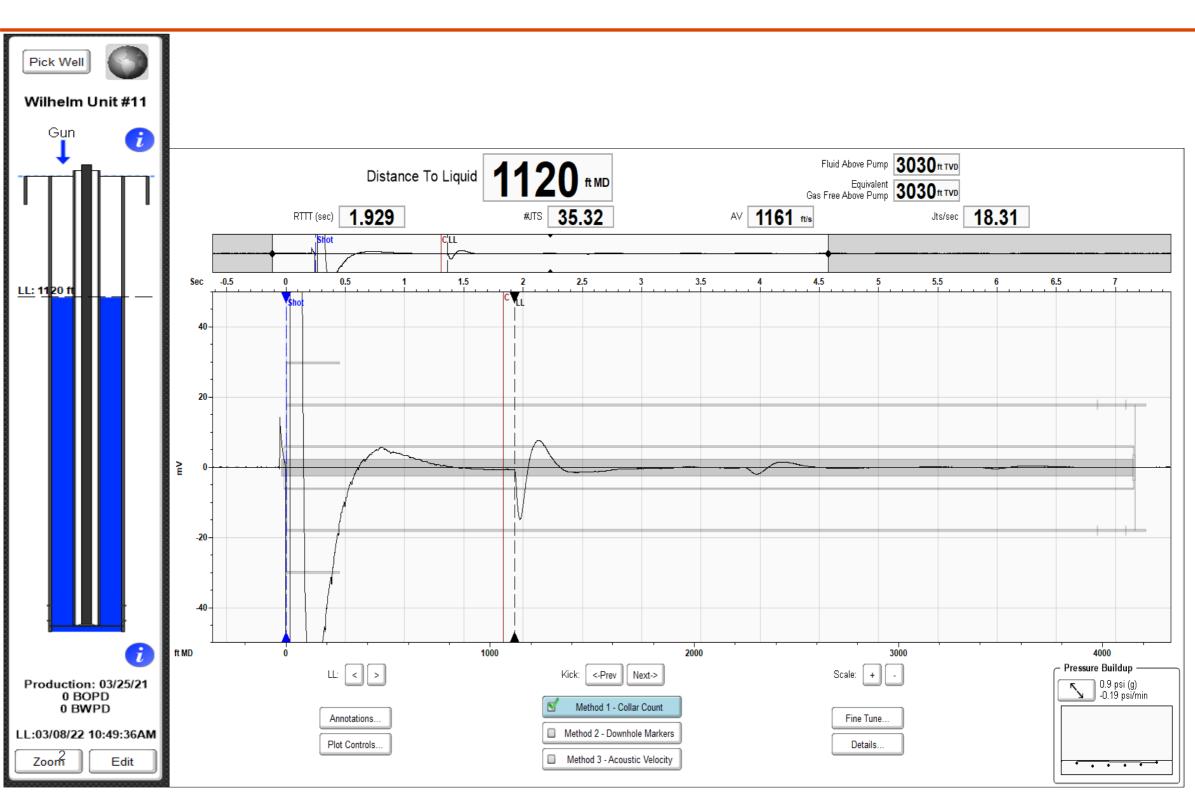

| enied Date:  |           |               |                |                           |

#### Mail to the Appropriate KCC Conservation Office:

|  | KCC District Office #1 - 210 E. Frontview, Suite A, Dodge City, KS 67801               | Phone 620.682.7933 |
|--|----------------------------------------------------------------------------------------|--------------------|
|  | KCC District Office #2 - 3450 N. Rock Road, Building 600, Suite 601, Wichita, KS 67226 | Phone 316.337.7400 |
|  | KCC District Office #3 - 137 E. 21st St., Chanute, KS 66720                            | Phone 620.902.6450 |
|  | KCC District Office #4 - 2301 E. 13th Street, Hays, KS 67601-2651                      | Phone 785.261.6250 |

## Wilhelm Unit #11

# **Fluid Shot Results**

**CHAMPIONX** 



Conservation Division District Office No. 4 2301 E. 13th Street Hays, KS 67601-2651



Phone: 785-261-6250 Fax: 785-625-0564 http://kcc.ks.gov/

Dwight D. Keen, Chair Susan K. Duffy, Commissioner Andrew J. French, Commissioner Laura Kelly, Governor

March 09, 2022

Jonathan Allen BlueRidge Petroleum Corporation PO BOX 30545 EDMOND, OK 73003-0545

Re: Temporary Abandonment API 15-153-05261-00-00 WILHELM UNIT 11 SW/4 Sec.21-01S-32W Rawlins County, Kansas

Dear Jonathan Allen:

"Your temporary abandonment (TA) application for the well listed above has been approved. In accordance with K.A.R. 82-3-111 the TA status of this well will expire 03/09/2023.

\* If you return this well to service or plug it, please notify the District Office.

\* If you sell this well you are required to file a Tra