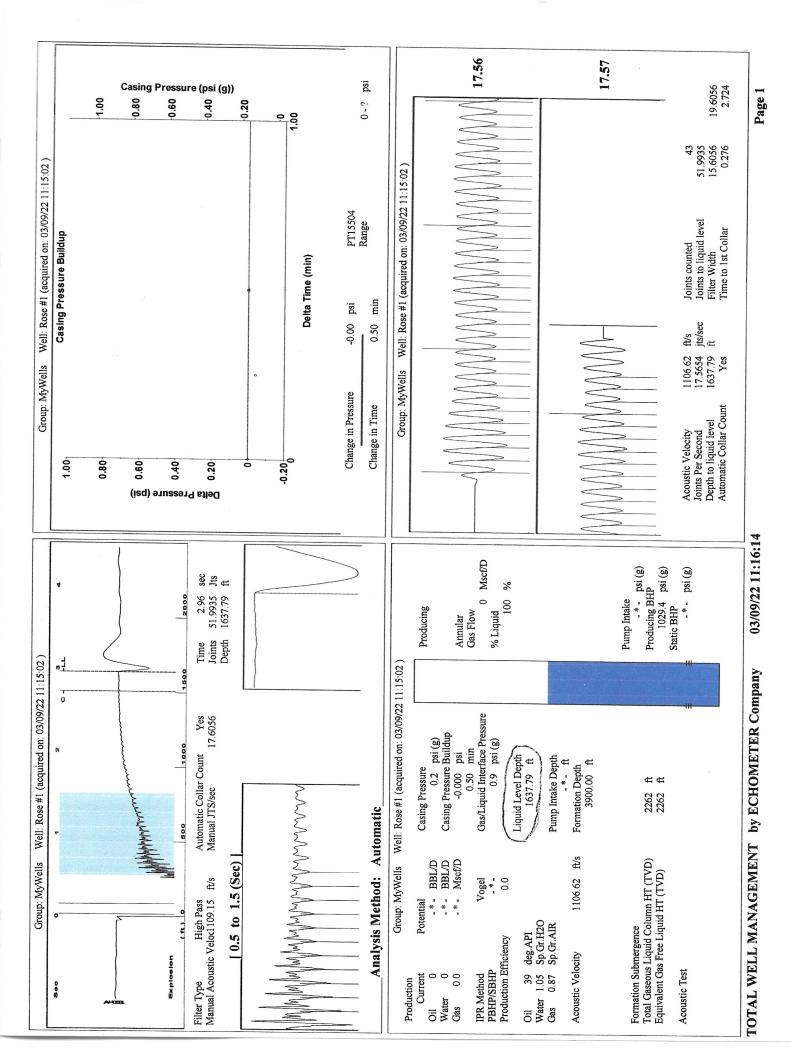

. | Greet    | -     | -   | ****  | -                | Pull.   | -     | Sept    | : |    |   | 3  | -      | - |
| _      | De-seri  | teres | -   | Test. | Streets          | -       | -     | term    | - | -  |   | -  | -      | ÷ |

| KCC District Office #1 - 210 E. Frontview, Suite A, Dodge City, KS 67801               | Phone 620.682.7933 |
|----------------------------------------------------------------------------------------|--------------------|
| KCC District Office #2 - 3450 N. Rock Road, Building 600, Suite 601, Wichita, KS 67226 | Phone 316.337.7400 |
| KCC District Office #3 - 137 E. 21st St., Chanute, KS 66720                            | Phone 620.902.6450 |
| KCC District Office #4 - 2301 E. 13th Street, Hays, KS 67601-2651                      | Phone 785.261.6250 |



Conservation Division District Office No. 1 210 E. Frontview, Suite A Dodge City, KS 67801



Phone: 620-682-7933 http://kcc.ks.gov/

Laura Kelly, Governor

Dwight D. Keen, Chair Susan K. Duffy, Commissioner Andrew J. French, Commissioner

March 09, 2022

Chris Peters
Hartman Oil Co., Inc.
10500 E BERKELEY SQ PKWY STE 100
WICHITA, KS 67206-6816

Re: Temporary Abandonment API 15-203-20184-00-00 ROSE 1-1 NW/4 Sec.01-16S-35W Wichita County, Kansas

## Dear Chris Peters:

"Your temporary abandonment (TA) application for the well listed above has been approved. In accordance with K.A.R. 82-3-111 the TA status of this well will expire 03/09/2023.

- \* If you return this well to service or plug it, please notify the District Office.
- \* If you sell this well you are required to file a Transfe