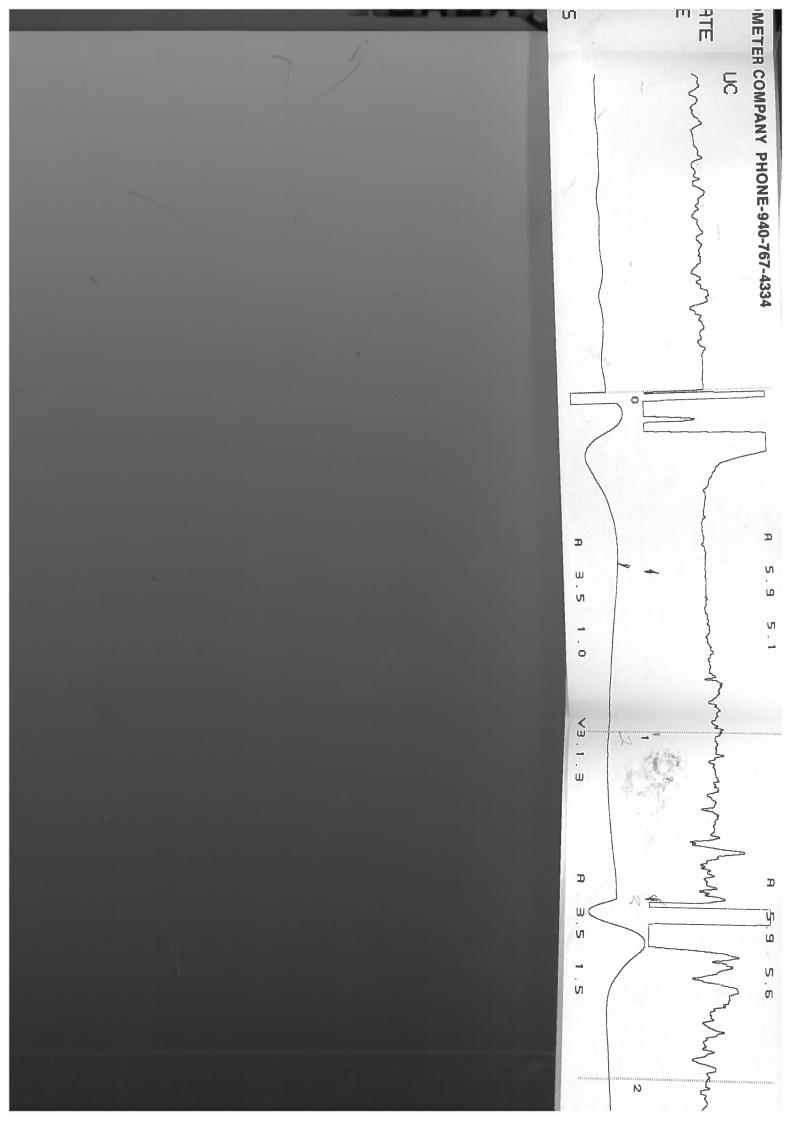

|                   |               |                                 |                                        |                                  |        | 7               |
|-------------------|---------------|---------------------------------|----------------------------------------|----------------------------------|--------|-----------------|
|                   |               |                                 |                                        |                                  |        | Ĵ               |
|                   |               |                                 |                                        |                                  |        |                 |
|                   |               |                                 |                                        |                                  |        |                 |
| 12.2<br>VOLTS     | мV<br>₽:<br>5 | LIQUID LEVEL<br>P-P 2.02        | X                                      | PROD RATE EFF,<br>MAX PRODUCTION | RATE   | PRODUCTION RATE |
| GENERATE<br>PULSE | A: 5,9<br>mV  | UPPER COLLARS A:<br>P-P 1.44 mV | DISTANCE TO LIQUID 945<br>PBHP<br>SBHP | DISTANCE TO<br>SBHP              | -SSURE |                 |
|                   | 14: 15: 33    | 03/04/2022                      |                                        | INTNTS TO 11                     | Sides  |                 |
| ECHOMETE          |               |                                 |                                        |                                  |        | E-940-767-4334  |