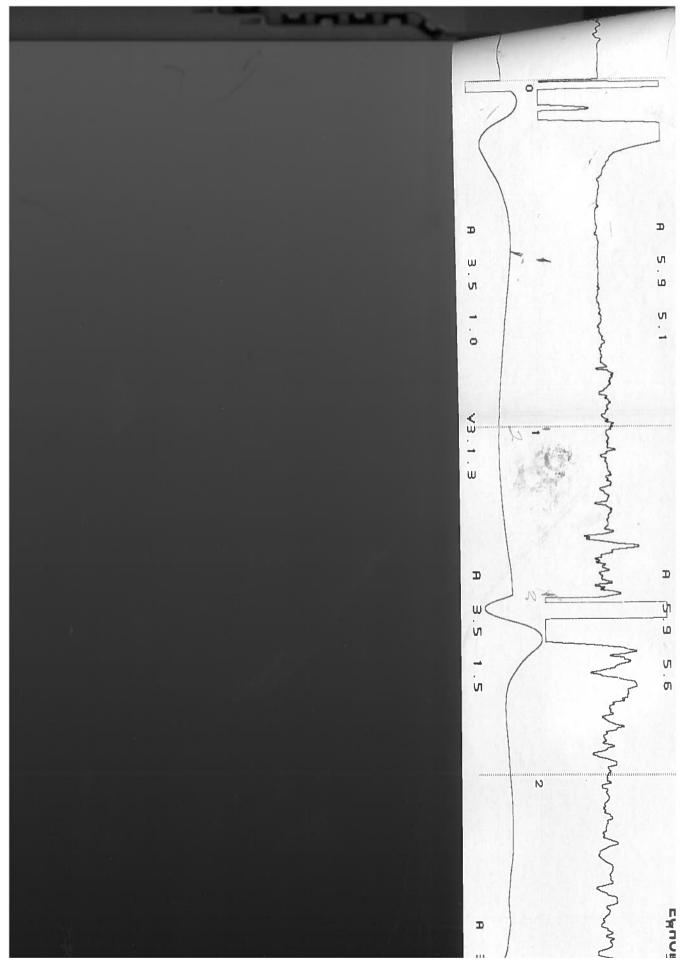

|                   |               |                                 |                                        |                                  |        | 7               |
|-------------------|---------------|---------------------------------|----------------------------------------|----------------------------------|--------|-----------------|
|                   |               |                                 |                                        |                                  |        | Ĵ               |
|                   |               |                                 |                                        |                                  |        |                 |
|                   |               |                                 |                                        |                                  |        |                 |
| 12.2<br>VOLTS     | мV<br>₽:<br>5 | LIQUID LEVEL<br>P-P 2.02        | X                                      | PROD RATE EFF,<br>MAX PRODUCTION | RATE   | PRODUCTION RATE |
| GENERATE<br>PULSE | A: 5,9<br>mV  | UPPER COLLARS A:<br>P-P 1.44 mV | DISTANCE TO LIQUID 945<br>PBHP<br>SBHP | DISTANCE TO<br>SBHP              | -SSURE |                 |
|                   | 14: 15: 33    | 03/04/2022                      |                                        | INTNTS TO 11                     | Sides  |                 |
| ECHOMETE          |               |                                 |                                        |                                  |        | E-940-767-4334  |