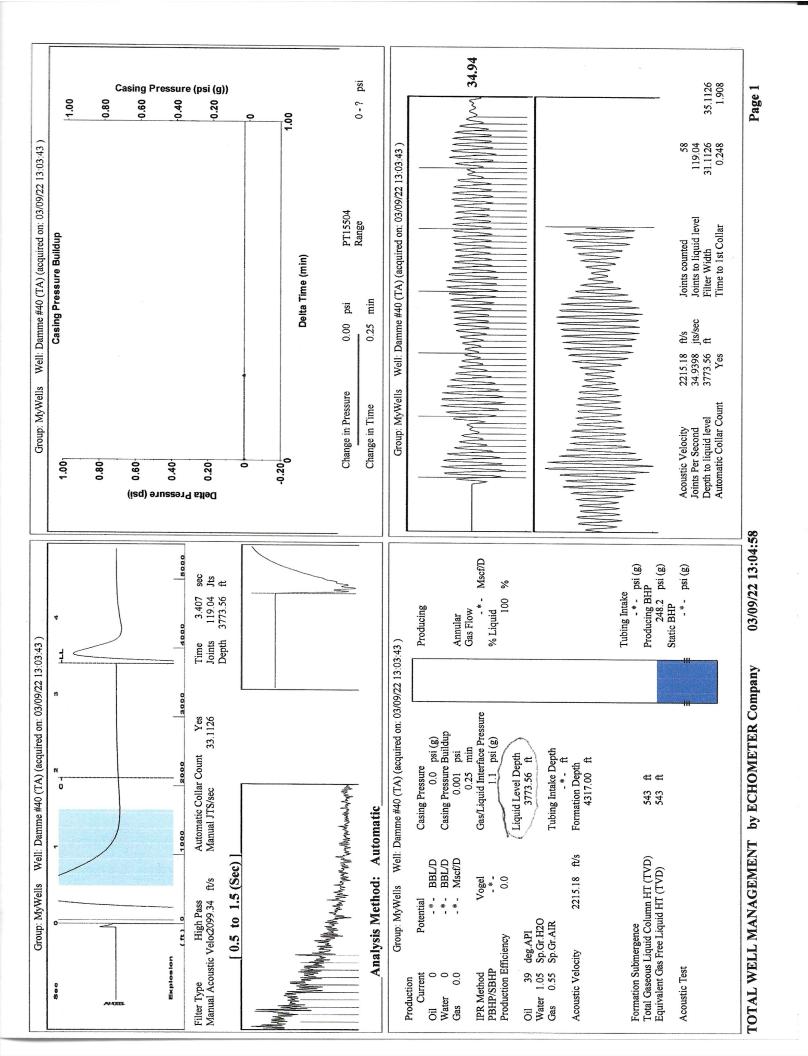

March 09, 2022

Kent Strube Hartman Oil Co., Inc. 10500 E BERKELEY SQ PKWY STE 100 WICHITA, KS 67206

Re: Temporary Abandonment API 15-055-22070-00-01 DAMME 40 SE/4 Sec.21-22S-33W Finney County, Kansas

Dear Kent Strube: