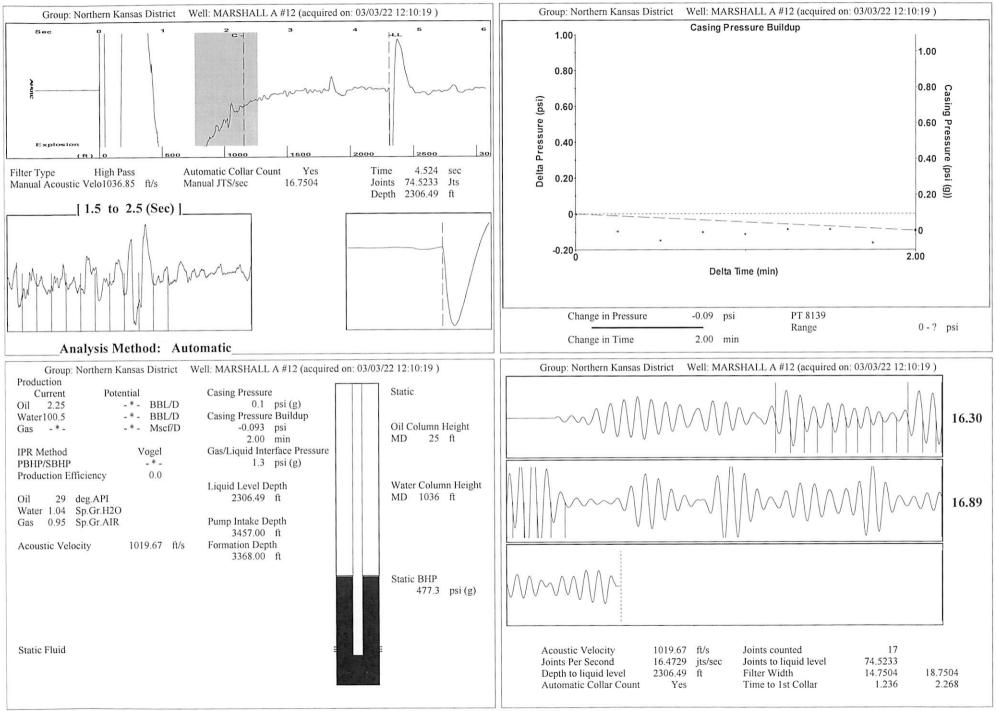

|                           |
| TA Approved: Yes De                          | enied Date:  |           |               |                |                           |

## Mail to the Appropriate KCC Conservation Office:

|  | KCC District Office #1 - 210 E. Frontview, Suite A, Dodge City, KS 67801               | Phone 620.682.7933 |
|--|----------------------------------------------------------------------------------------|--------------------|
|  | KCC District Office #2 - 3450 N. Rock Road, Building 600, Suite 601, Wichita, KS 67226 | Phone 316.337.7400 |
|  | KCC District Office #3 - 137 E. 21st St., Chanute, KS 66720                            | Phone 620.902.6450 |
|  | KCC District Office #4 - 2301 E. 13th Street, Hays, KS 67601-2651                      | Phone 785.261.6250 |



Conservation Division District Office No. 4 2301 E. 13th Street Hays, KS 67601-2651



Phone: 785-261-6250 Fax: 785-625-0564 http://kcc.ks.gov/

Dwight D. Keen, Chair Susan K. Duffy, Commissioner Andrew J. French, Commissioner Laura Kelly, Governor

March 10, 2022

Jerry Wirtz E & B Natural Resources Management Corp. 2501 280TH AVE HAYS, KS 67601-9598

Re: Temporary Abandonment API 15-051-05567-00-00 MARSHALL 'A' 12 SW/4 Sec.31-11S-17W Ellis County, Kansas

Dear Jerry Wirtz:

"Your temporary abandonment (TA) application for the well listed above has been approved. In accordance with K.A.R. 82-3-111 the TA status of this well will expire 03/10/2023.

\* If you return this well to service or plug it, please notify the District Office.

\* If you sell this well you are required to file a Tr