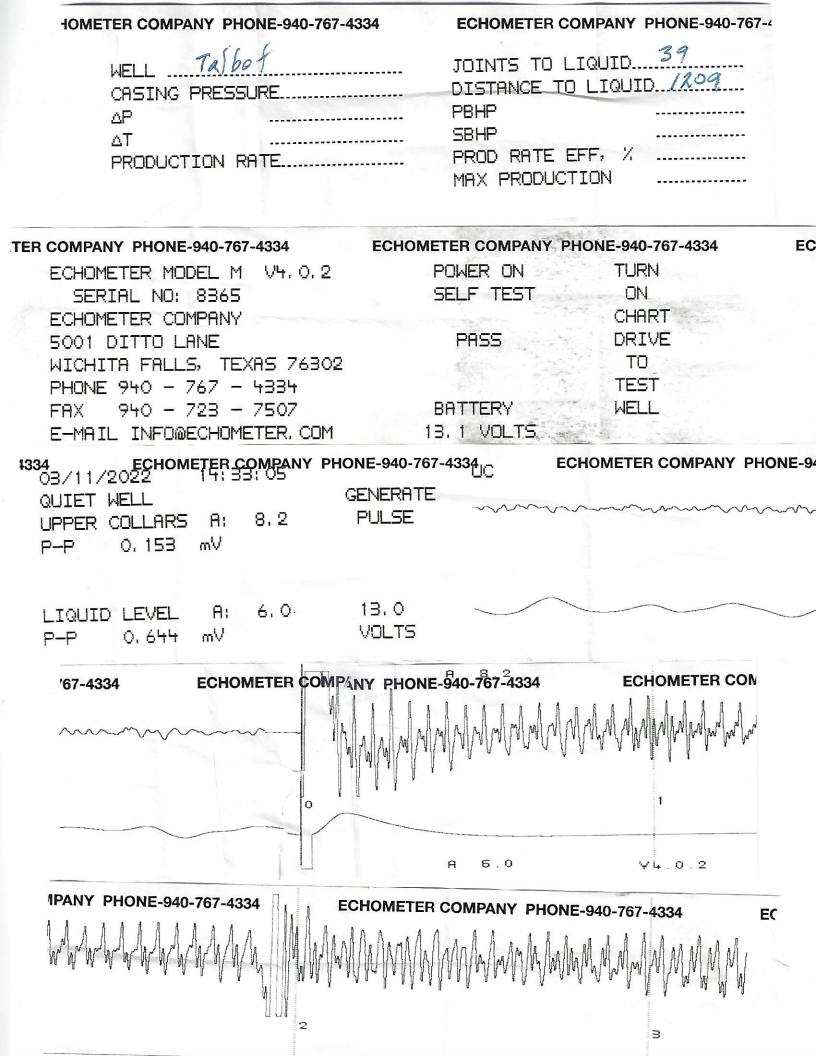

Dwight D. Keen, Chair Susan K. Duffy, Commissioner Andrew J. French, Commissioner

March 14, 2022

Charles Kremeier CK Oil & Gas LLC 906 E. TRAPP ST. HERINGTON, KS 67449-8901

Re: Temporary Abandonment API 15-079-20679-00-00 TALBOT 1-23 SE/4 Sec.23-23S-02W Harvey County, Kansas