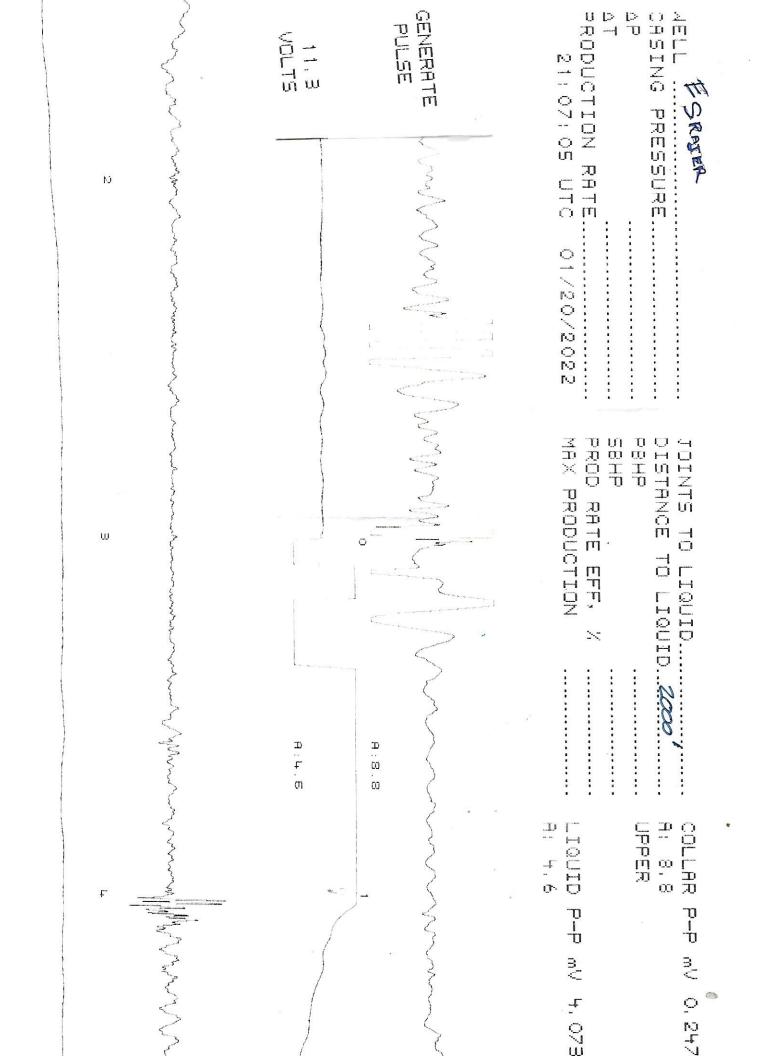

March 14, 2022

KATHY SVITAK Randon Production Company Inc. 2863 SUNFLOWER MARION, KS 66861-9479

Re: Temporary Abandonment API 15-115-20428-00-00 SRAJER 2 SE/4 Sec.34-17S-04E Marion County, Kansas

Dear KATHY SVITAK:

# **No Tubing information**

Pursuant to K.A.R. 82-3-111, the well must be plugged, or returned to service, or obtain temporary abandonment status by 04/13/2022.