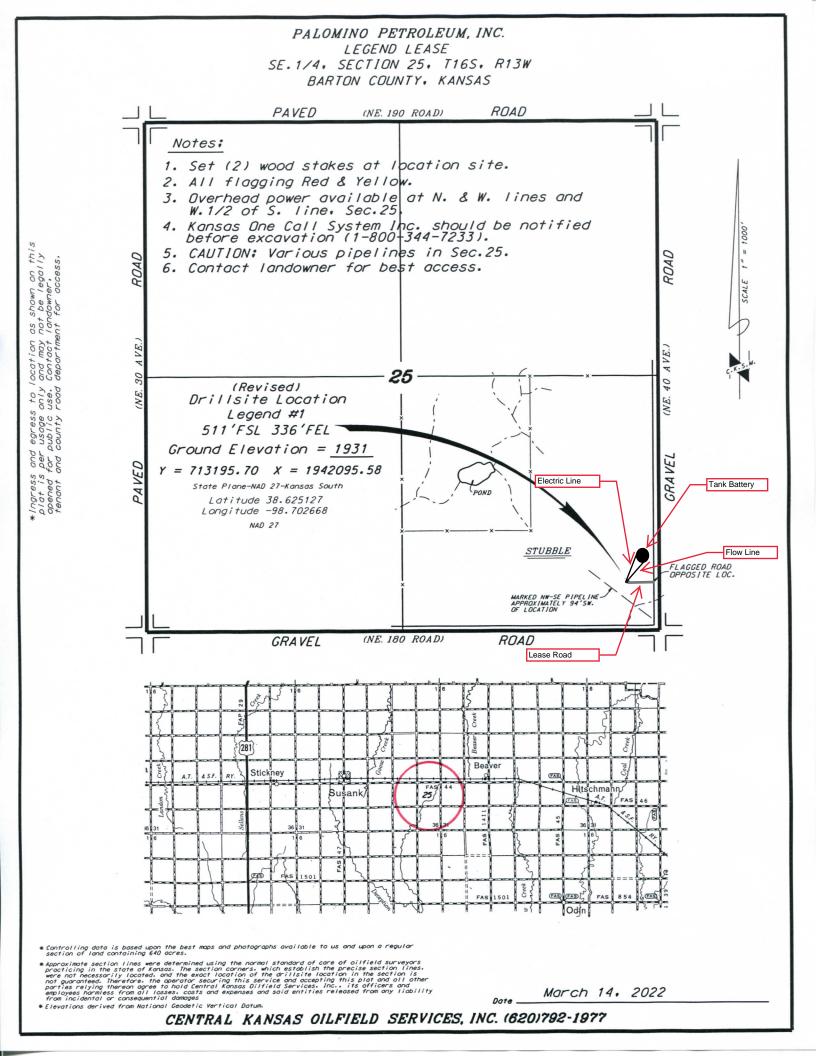

## IN ALL CASES PLOT THE INTENDED WELL ON THE PLAT BELOW

In all cases, please fully complete this side of the form. Include items 1 through 5 at the bottom of this page.

| Operator:                                                            | Location of Well: County:                                          |
|----------------------------------------------------------------------|--------------------------------------------------------------------|
| Lease:                                                               | feet from N / S Line of Section                                    |
| Well Number:                                                         | feet from E / W Line of Section                                    |
| Field:                                                               | Sec Twp S. R E 🗌 W                                                 |
| Number of Acres attributable to well:<br>QTR/QTR/QTR/QTR of acreage: | Is Section: Regular or Irregular                                   |
|                                                                      | If Section is Irregular, locate well from nearest corner boundary. |
|                                                                      | Section corner used: NE NW SE SW                                   |

PLAT

Show location of the well. Show footage to the nearest lease or unit boundary line. Show the predicted locations of lease roads, tank batteries, pipelines and electrical lines, as required by the Kansas Surface Owner Notice Act (House Bill 2032). You may attach a separate plat if desired.

#### In plotting the proposed location of the well, you must show:

- 1. The manner in which you are using the depicted plat by identifying section lines, i.e. 1 section, 1 section with 8 surrounding sections, 4 sections, etc.
- 2. The distance of the proposed drilling location from the south / north and east / west outside section lines.
- 3. The distance to the nearest lease or unit boundary line (in footage).
- 4. If proposed location is located within a prorated or spaced field a certificate of acreage attribution plat must be attached: (C0-7 for oil wells; CG-8 for gas wells).
- 5. The predicted locations of lease roads, tank batteries, pipelines, and electrical lines.