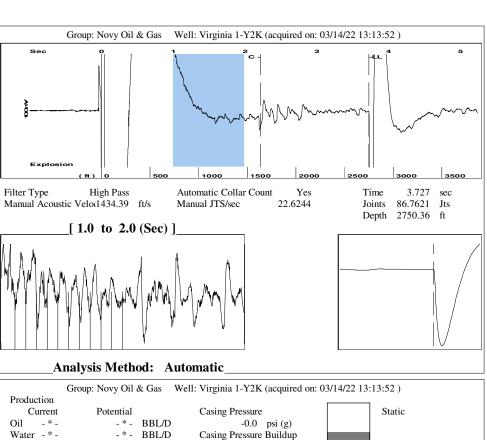

March 17, 2022

Michael E. Novy Novy Oil & Gas, Inc. PO BOX 559 GODDARD, KS 67052-0559

Re: Temporary Abandonment API 15-155-21441-00-00 VIRGINIA 1-Y2K NW/4 Sec.30-23S-07W Reno County, Kansas

Dear Michael E. Novy: