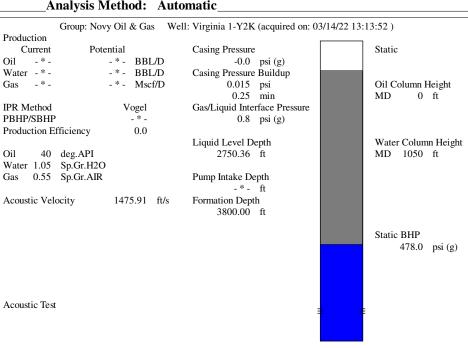

March 17, 2022

Michael E. Novy Novy Oil & Gas, Inc. PO BOX 559 GODDARD, KS 67052-0559

Re: Temporary Abandonment API 15-155-21441-00-00 VIRGINIA 1-Y2K NW/4 Sec.30-23S-07W Reno County, Kansas

Dear Michael E. Novy: