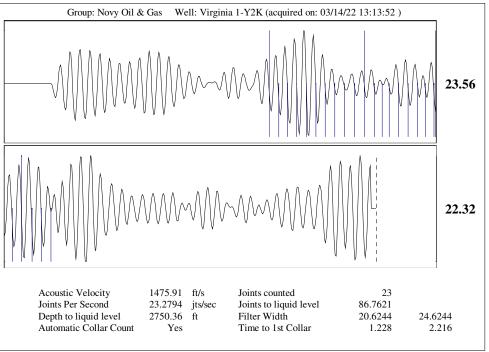

March 17, 2022

Michael E. Novy Novy Oil & Gas, Inc. PO BOX 559 GODDARD, KS 67052-0559

Re: Temporary Abandonment API 15-155-21441-00-00 VIRGINIA 1-Y2K NW/4 Sec.30-23S-07W Reno County, Kansas

Dear Michael E. Novy: