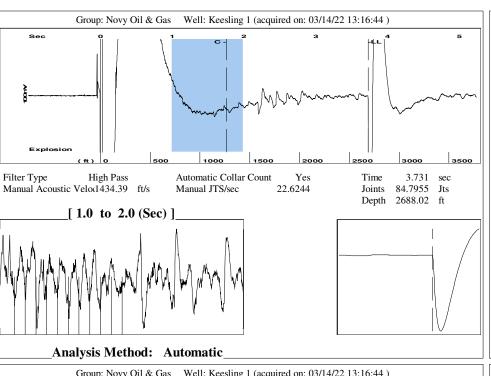

| KCC Distri          | KCC District Office #1 - 210 E. Frontview, Suit |            |                                                                                  |                                                       | Phone 620.682.7933   |                         |  |
|                                                                                                           | KCC Distri          | KCC District Office #2 - 3450 N. Rock Road,     |            |                                                                                  | Suite 601, Wichita. KS 67                             | Phone 316.337.7400   |                         |  |

KCC District Office #3 - 137 E. 21st St., Chanute, KS 66720

KCC District Office #4 - 2301 E. 13th Street, Hays, KS 67601-2651









Conservation Division District Office No. 2 3450 N. Rock Road Building 600, Suite 601 Wichita, KS 67226



Phone: 316-337-7400 Fax: 316-630-4005 http://kcc.ks.gov/

Laura Kelly, Governor

Dwight D. Keen, Chair Susan K. Duffy, Commissioner Andrew J. French, Commissioner

March 17, 2022

Michael E. Novy Novy Oil & Gas, Inc. PO BOX 559 GODDARD, KS 67052-0559

Re: Temporary Abandonment API 15-155-21196-00-00 KEESLING 1 NE/4 Sec.20-23S-10W Reno County, Kansas

Dear Michael E. Novy:

"Your temporary abandonment (TA) application for the well listed above has been approved. In accordance with K.A.R. 82-3-111 the TA status of this well will expire 03/17/2023.

- \* If you return this well to service or plug it, please notify the District Office.
- \* If you sell this well you are required t