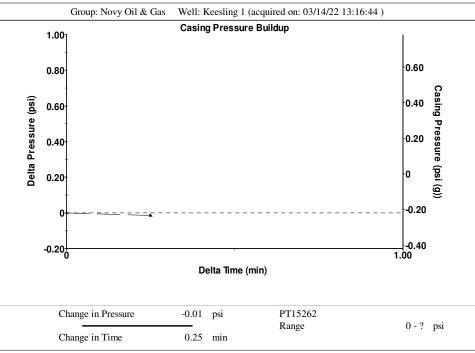

| KCC Distri          | KCC District Office #1 - 210 E. Frontview, Suit |            |                                                                                  |                                                       | Phone 620.682.7933   |                         |  |
|                                                                                                           | KCC Distri          | KCC District Office #2 - 3450 N. Rock Road,     |            |                                                                                  | Suite 601, Wichita. KS 67                             | Phone 316.337.7400   |                         |  |

KCC District Office #3 - 137 E. 21st St., Chanute, KS 66720

KCC District Office #4 - 2301 E. 13th Street, Hays, KS 67601-2651









Conservation Division District Office No. 2 3450 N. Rock Road Building 600, Suite 601 Wichita, KS 67226



Phone: 316-337-7400 Fax: 316-630-4005 http://kcc.ks.gov/

Laura Kelly, Governor

Dwight D. Keen, Chair Susan K. Duffy, Commissioner Andrew J. French, Commissioner

March 17, 2022

Michael E. Novy Novy Oil & Gas, Inc. PO BOX 559 GODDARD, KS 67052-0559

Re: Temporary Abandonment API 15-155-21196-00-00 KEESLING 1 NE/4 Sec.20-23S-10W Reno County, Kansas

Dear Michael E. Novy:

"Your temporary abandonment (TA) application for the well listed above has been approved. In accordance with K.A.R. 82-3-111 the TA status of this well will expire 03/17/2023.

- \* If you return this well to service or plug it, please notify the District Office.
- \* If you sell this well you are required to