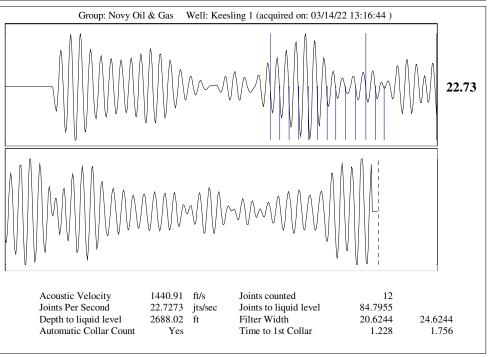

| KCC Distri          | KCC District Office #1 - 210 E. Frontview, Suit |            |                                                                                  |                                                       | Phone 620.682.7933   |                         |  |
|                                                                                                           | KCC Distri          | KCC District Office #2 - 3450 N. Rock Road,     |            |                                                                                  | Suite 601, Wichita. KS 67                             | Phone 316.337.7400   |                         |  |

KCC District Office #3 - 137 E. 21st St., Chanute, KS 66720

KCC District Office #4 - 2301 E. 13th Street, Hays, KS 67601-2651









Conservation Division District Office No. 2 3450 N. Rock Road Building 600, Suite 601 Wichita, KS 67226



Phone: 316-337-7400 Fax: 316-630-4005 http://kcc.ks.gov/

Laura Kelly, Governor

Dwight D. Keen, Chair Susan K. Duffy, Commissioner Andrew J. French, Commissioner

March 17, 2022

Michael E. Novy Novy Oil & Gas, Inc. PO BOX 559 GODDARD, KS 67052-0559

Re: Temporary Abandonment API 15-155-21196-00-00 KEESLING 1 NE/4 Sec.20-23S-10W Reno County, Kansas

Dear Michael E. Novy:

"Your temporary abandonment (TA) application for the well listed above has been approved. In accordance with K.A.R. 82-3-111 the TA status of this well will expire 03/17/2023.

- \* If you return this well to service or plug it, please notify the District Office.
- \* If you sell this well you are required to file