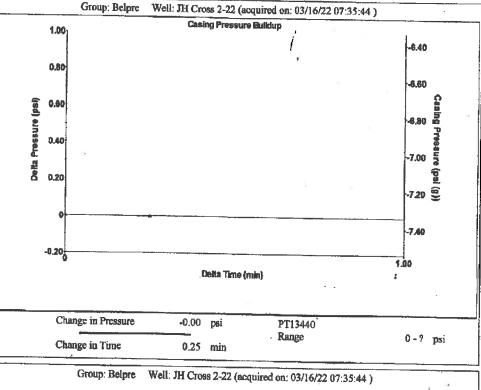

KOLAR Document ID: 1633734

KANSAS CORPORATION COMMISSION OIL & GAS CONSERVATION DIVISION

July 2017
Form must be Typed
Form must be signed