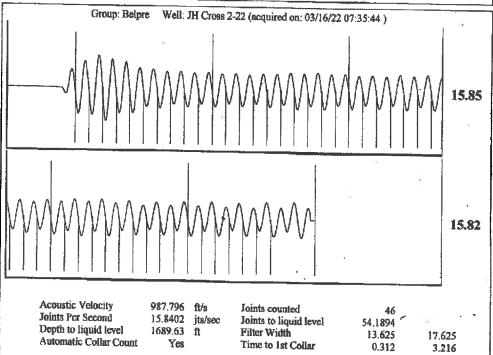

KOLAR Document ID: 1633734

KANSAS CORPORATION COMMISSION OIL & GAS CONSERVATION DIVISION

July 2017
Form must be Typed
Form must be signed