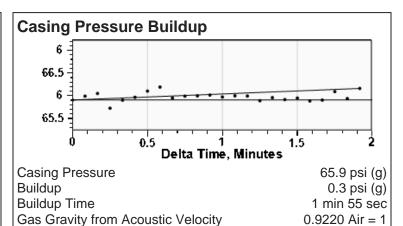

### **Acoustic Velocity**

Surface Temp 70 deg F 0.00% CO2 **Bottomhole Temp** 150 deg F 0.00% N2 0.00% H2S Pressure 65.9 psi (g) Gas Gravity 0.9220 Air = 1

Acoustic Velocity 1104 ft/s Joints Per Sec. 17.41 Jts/sec Joints To Liquid 139.75 Jts