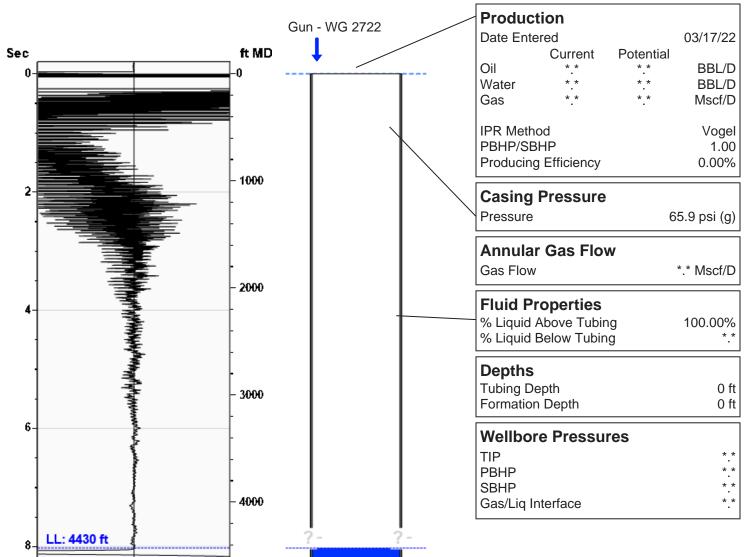

# **Liquid Level**

# 4430 ft MD

Fluid Above Tubing Gas Free Above Tubing

### **Acoustic Velocity**

Surface Temp 70 deg F 0.00% CO2 **Bottomhole Temp** 150 deg F 0.00% N2 0.00% H2S Pressure 65.9 psi (g) Gas Gravity 0.9220 Air = 1

Acoustic Velocity 1104 ft/s Joints Per Sec. 17.41 Jts/sec Joints To Liquid 139.75 Jts

Calculated From Known Gas Specific Gravity