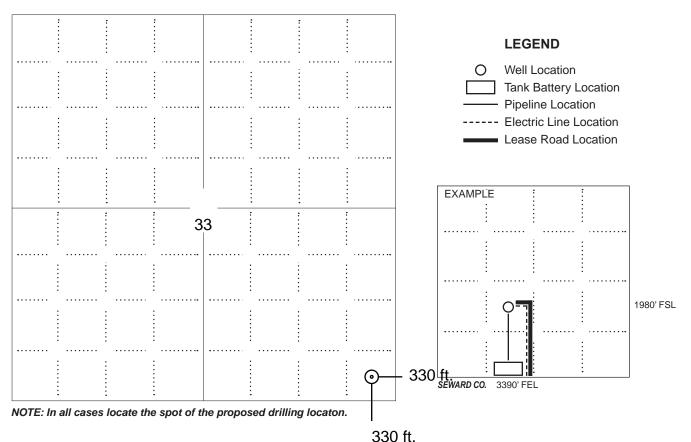

| For KCC    | Use:   |
|------------|--------|
| Effective  | Date:  |
| District # |        |
| SGA?       | Yes No |

# Kansas Corporation Commission Oil & Gas Conservation Division

Form C-1

March 2010

Form must be Typed

Form must be Signed

All blanks must be Filled