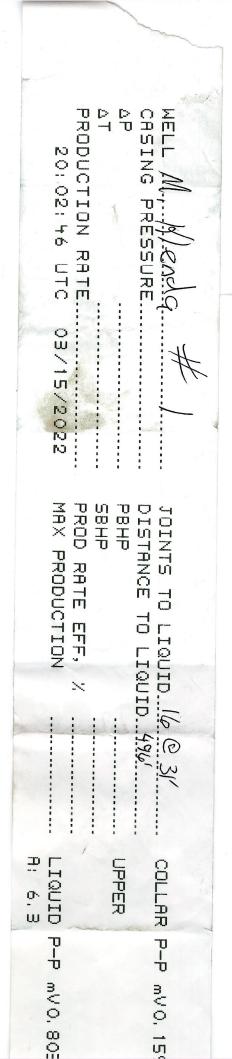

## TEMPORARY ABANDONMENT WELL APPLICATION

| OPERATOR: License#           |                              |                  |                        | API No. 15                      |            |                          |          |        |       |                            |     |  |  |                              |   |                    |  |  |  |
|------------------------------|------------------------------|------------------|------------------------|---------------------------------|------------|--------------------------|----------|--------|-------|----------------------------|-----|--|--|------------------------------|---|--------------------|--|--|--|
|                              |                              |                  |                        | Spot Description:               |            |                          |          |        |       |                            |     |  |  |                              |   |                    |  |  |  |
|                              |                              |                  |                        |                                 | Se         | c Twp                    | S. R     |        | E 🗌 W |                            |     |  |  |                              |   |                    |  |  |  |
|                              |                              |                  |                        | feet from N / S Line of Section |            |                          |          |        |       |                            |     |  |  |                              |   |                    |  |  |  |
| City:                        | State:                       | Zip: +           | •                      | feet from E / W Line of Section |            |                          |          |        |       |                            |     |  |  |                              |   |                    |  |  |  |
| Contact Person:              |                              |                  |                        | GPS Location: Lat:              |            |                          |          |        |       |                            |     |  |  |                              |   |                    |  |  |  |
|                              |                              |                  |                        |                                 |            |                          |          |        |       | Field Contact Person:      |     |  |  |                              | , | Dil 🗌 Gas 🗌 OG 🗌 W |  |  |  |
|                              |                              |                  |                        |                                 |            |                          |          |        |       | Field Contact Person Phone | :() |  |  | SWD Permit #: ENHR Permit #: |   |                    |  |  |  |
|                              | ()                           |                  |                        |                                 |            | Data Chut                | les.     |        |       |                            |     |  |  |                              |   |                    |  |  |  |
|                              |                              | -1               |                        | Spud Date:_                     |            | Date Shut-               | -in:     |        |       |                            |     |  |  |                              |   |                    |  |  |  |
|                              | Conductor                    | Surface          | Pro                    | duction                         | Intermedia | ite Liner                |          | Tubing |       |                            |     |  |  |                              |   |                    |  |  |  |
| Size                         |                              |                  |                        |                                 |            |                          |          |        |       |                            |     |  |  |                              |   |                    |  |  |  |
| Setting Depth                |                              |                  |                        |                                 |            |                          |          |        |       |                            |     |  |  |                              |   |                    |  |  |  |
| Amount of Cement             |                              |                  |                        |                                 |            |                          |          |        |       |                            |     |  |  |                              |   |                    |  |  |  |
| Top of Cement                |                              |                  |                        |                                 |            |                          |          |        |       |                            |     |  |  |                              |   |                    |  |  |  |
| Bottom of Cement             |                              |                  |                        |                                 |            |                          |          |        |       |                            |     |  |  |                              |   |                    |  |  |  |
| Casing Fluid Level from Sur  | face:                        | На               | w Determined?          |                                 |            |                          | Date:    |        |       |                            |     |  |  |                              |   |                    |  |  |  |
| Casing Squeeze(s):           |                              |                  |                        |                                 |            |                          |          |        |       |                            |     |  |  |                              |   |                    |  |  |  |
| Do you have a valid Oil & Ga | as Lease? 🗌 Yes              | No               |                        |                                 |            |                          |          |        |       |                            |     |  |  |                              |   |                    |  |  |  |
| Depth and Type: 🗌 Junk i     | n Hole at                    | Tools in Hole at | Ca                     | sing Leaks:                     | Yes No     | Depth of casing leak(s): |          |        |       |                            |     |  |  |                              |   |                    |  |  |  |
| Type Completion:             |                              |                  |                        |                                 |            |                          |          |        |       |                            |     |  |  |                              |   |                    |  |  |  |
| Packer Type:                 |                              |                  |                        |                                 |            |                          |          |        |       |                            |     |  |  |                              |   |                    |  |  |  |
|                              |                              |                  |                        |                                 |            |                          |          |        |       |                            |     |  |  |                              |   |                    |  |  |  |
| Total Depth:                 | Plug B                       | ack Depth:       | I                      | Plug Back Metho                 | d:         |                          |          |        |       |                            |     |  |  |                              |   |                    |  |  |  |
| Geological Date:             |                              |                  |                        |                                 |            |                          |          |        |       |                            |     |  |  |                              |   |                    |  |  |  |
| Formation Name               | Formation Top Formation Base |                  | Completion Information |                                 |            |                          |          |        |       |                            |     |  |  |                              |   |                    |  |  |  |
|                              | ۸+.                          | to               | Feet Perfo             | ation Interval _                | to         | Feet or Open Hole        | Interval | to     | Feet  |                            |     |  |  |                              |   |                    |  |  |  |
| 1                            | Al                           |                  |                        |                                 |            |                          |          |        |       |                            |     |  |  |                              |   |                    |  |  |  |