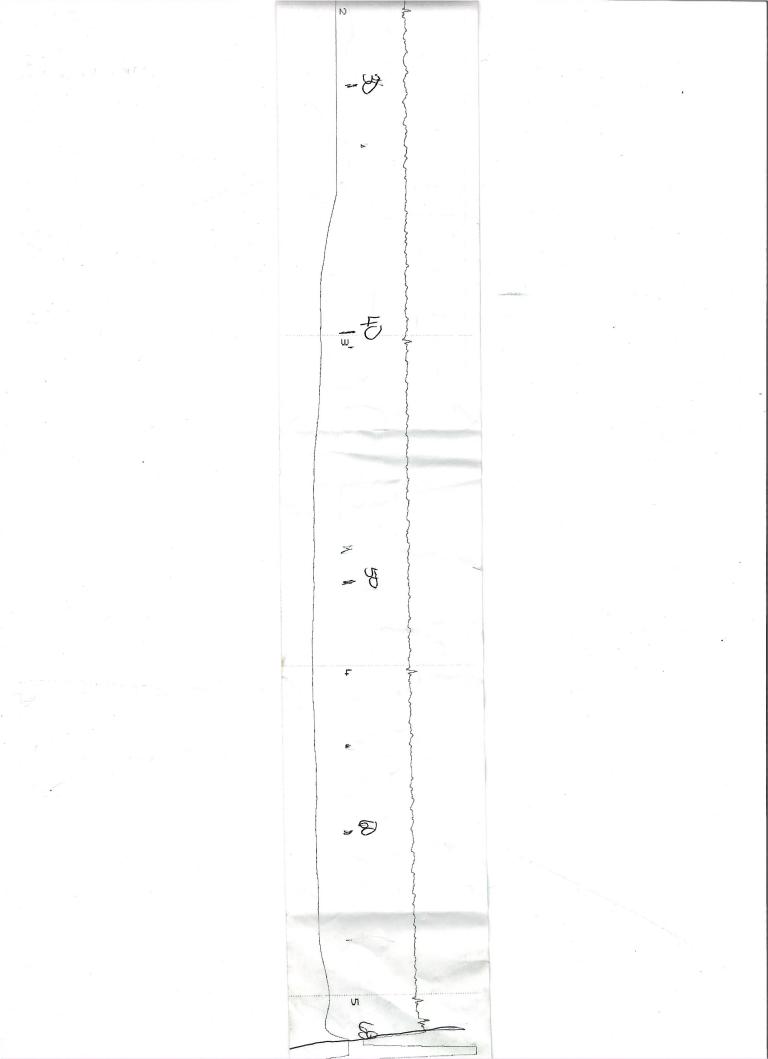

| WELL Spachelt #1<br>CASING PRESSURE<br>AP<br>AT<br>PRODUCTION RATE<br>17:57:15 UTC 03/15/2022                            |
|--------------------------------------------------------------------------------------------------------------------------|
| JOINTS TO LIQUID 68 3/<br>DISTANCE TO LIQUID 68 3/<br>PBHP<br>SBHP<br>SBHP<br>SBHP<br>PROD RATE EFF, X<br>MAX PRODUCTION |
| COLLAR P-P mV 0.122<br>A: 9.5<br>UPPER<br>LIQUID P-P mV 0.416                                                            |