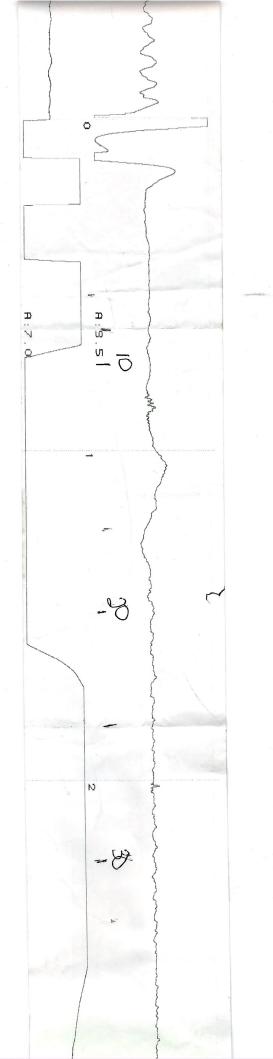

| WELL Spachelt #1<br>CASING PRESSURE<br>AP<br>AT<br>PRODUCTION RATE<br>17:57:15 UTC 03/15/2022                            |
|--------------------------------------------------------------------------------------------------------------------------|
| JOINTS TO LIQUID 68 3/<br>DISTANCE TO LIQUID 68 3/<br>PBHP<br>SBHP<br>SBHP<br>SBHP<br>PROD RATE EFF, X<br>MAX PRODUCTION |
| COLLAR P-P mV 0.122<br>A: 9.5<br>UPPER<br>LIQUID P-P mV 0.416                                                            |