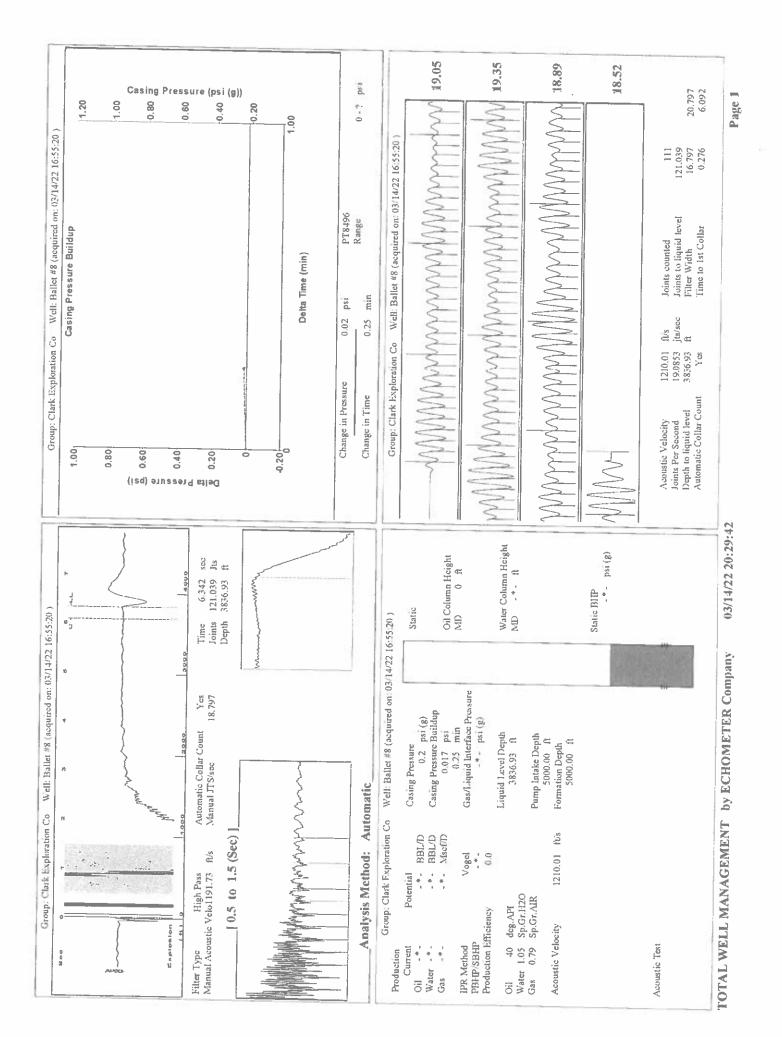

|
| TA Approved: 🗌 Yes 🗌 D                               | enied Date:  |           |               |                |                           |

## Mail to the Appropriate KCC Conservation Office:

|  | KCC District Office #1 - 210 E. Frontview, Suite A, Dodge City, KS 67801               | Phone 620.682.7933 |
|--|----------------------------------------------------------------------------------------|--------------------|
|  | KCC District Office #2 - 3450 N. Rock Road, Building 600, Suite 601, Wichita, KS 67226 | Phone 316.337.7400 |
|  | KCC District Office #3 - 137 E. 21st St., Chanute, KS 66720                            | Phone 620.902.6450 |
|  | KCC District Office #4 - 2301 E. 13th Street, Hays, KS 67601-2651                      | Phone 785.261.6250 |





Phone: 620-682-7933 http://kcc.ks.gov/

Dwight D. Keen, Chair Susan K. Duffy, Commissioner Andrew J. French, Commissioner Laura Kelly, Governor

March 24, 2022

Curtis Clark Clark, Curtis dba Clark Exploration Co. 120 S CLERMONT ST DENVER, CO 80246-1037

Re: Temporary Abandonment API 15-007-20010-00-00 BALLET RANCH 8 SE/4 Sec.31-34S-15W Barber County, Kansas

Dear Curtis Clark:

"Your temporary abandonment (TA) application for the well listed above has been approved. In accordance with K.A.R. 82-3-111 the TA status of this well will expire 03/24/2023.

\* If you return this well to service or plug it, please notify the District Office.

\* If you sell this well you are required to file a Transfer of Operator form, T-1.

\* If the well will remain temporarily abandoned, you must submit