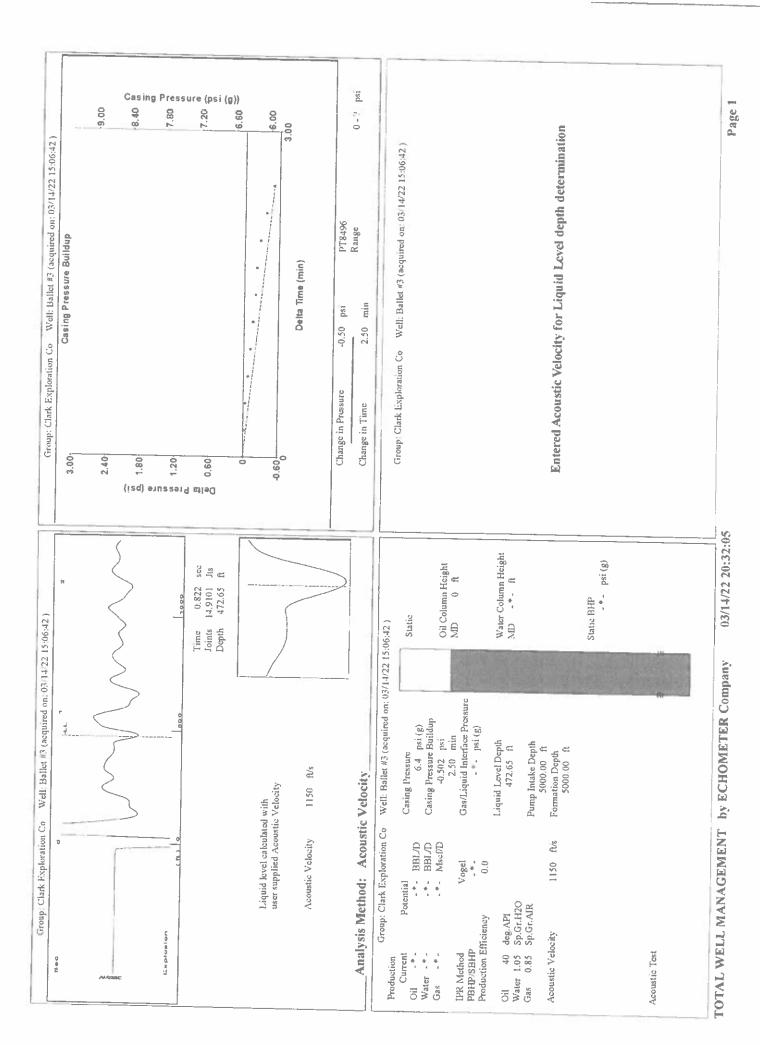

Re: Temporary Abandonment API 15-007-30272-00-00 BALLET 3 SW/4 Sec.05-35S-15W Barber County, Kansas

Dear Curtis Clark:

"Your temporary abandonment (TA) application for the well listed above has been approved. In accordance with K.A.R. 82-3-111 the TA status of this well will expire 03/24/2023.