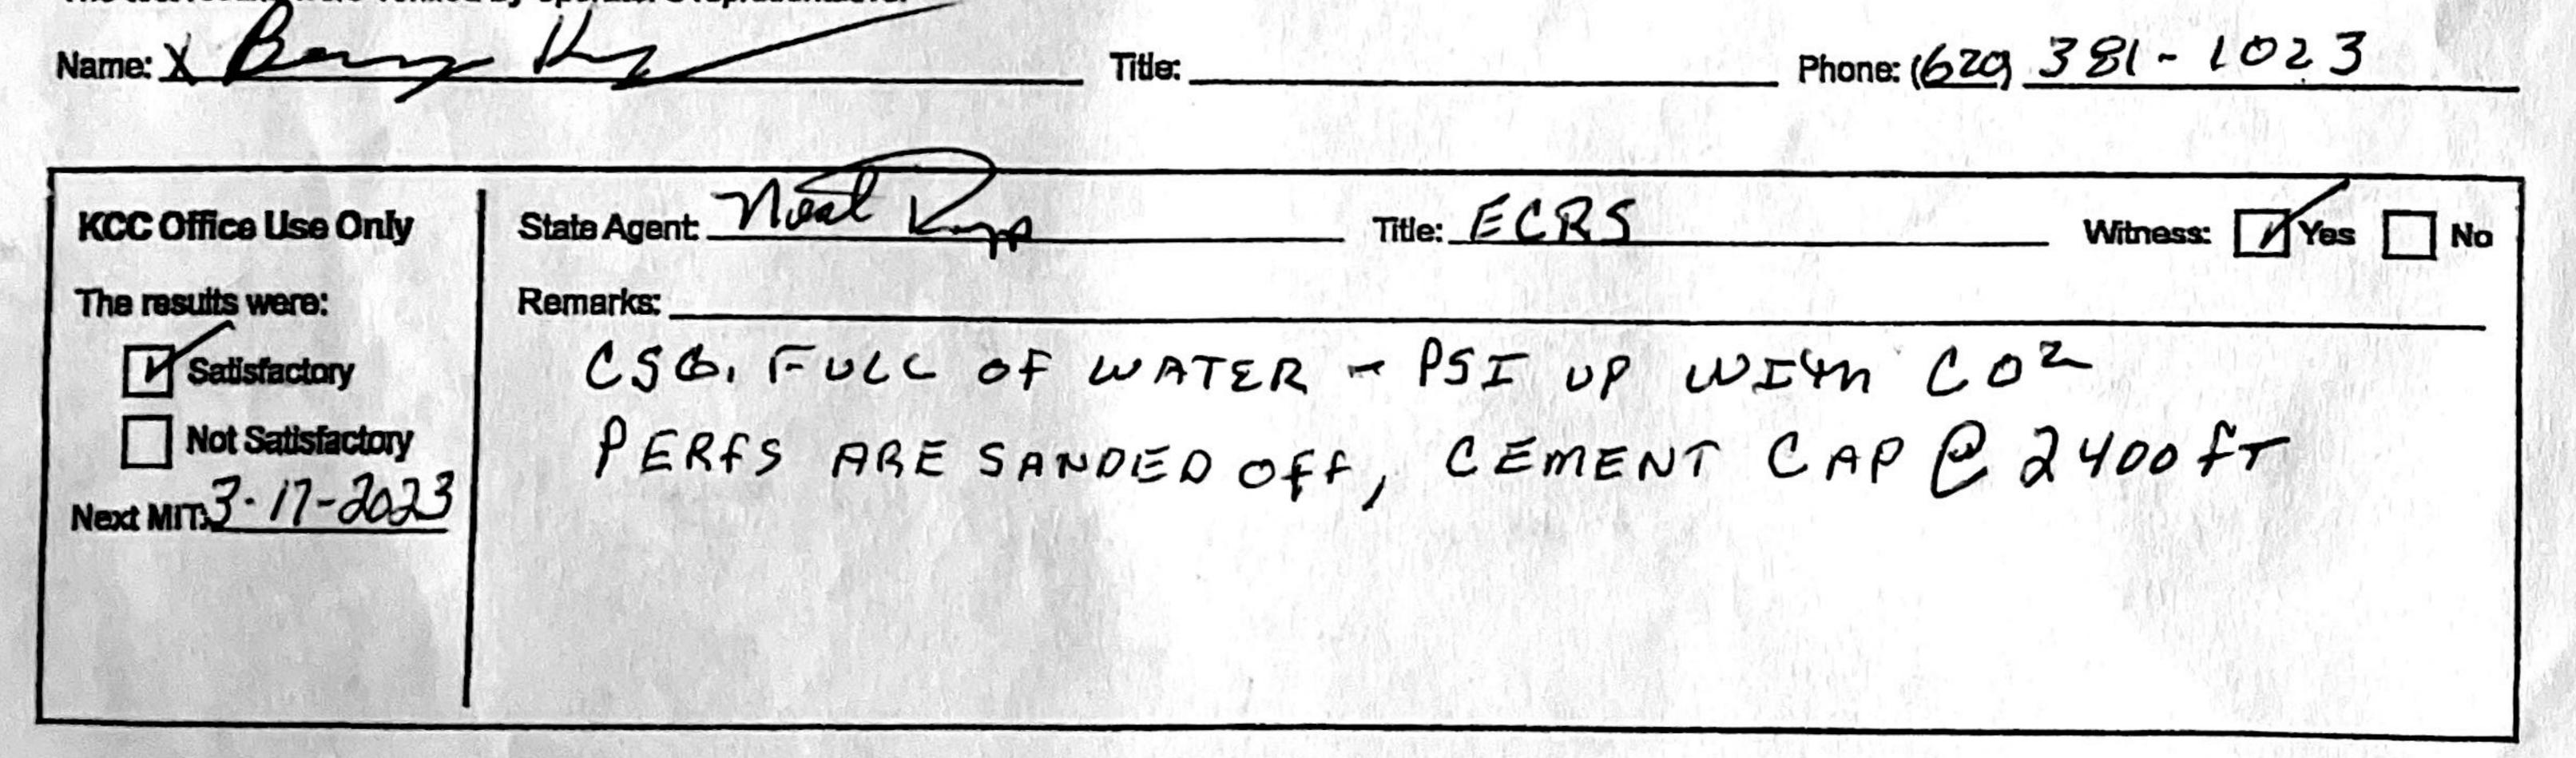

### Submitted Electronically

| Do NOT Write in This<br>Space - KCC USE ONLY | Date Tested: | Results:  | Date Plugged: | Date Repaired: | Date Put Back in Service: |
|----------------------------------------------|--------------|-----------|---------------|----------------|---------------------------|
| Review Completed by:                         |              | Comments: |               |                |                           |
| TA Approved: 🗌 Yes 🗌 De                      | enied Date:  |           |               |                |                           |

## FIELD DATA GPS Location: Datum: NAD27 NAD83 WGS84 Lat: 37.15128 Long: 96.98872 Date Acquired: 3-17-2022 Type MIT: PSI MIT Reason: 174 10 20 Time in Minute(s): 30 Pressures: Set up 1 \_\_\_\_\_ 325 325 325 Set up 2 Set up 3 Tested: Casing Or Casing - Tubing Annulus System Pressure during test: 0 Bbls. to load annulus: Test Date: 3-17-2022 Using: \_\_\_\_\_ **Company's Equipment** The zone tested for this well is between $\frac{2477}{5477}$ feet and $\frac{2510}{5510}$ feet. The test results were verified by operator's representative: