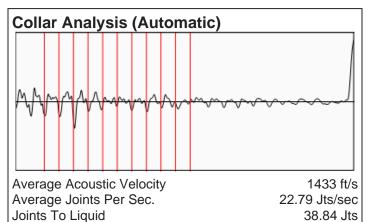

KOLAR Document ID: 1626628

KANSAS CORPORATION COMMISSION OIL & GAS CONSERVATION DIVISION

Form CP-111 July 2017 Form must be Typed Form must be signed