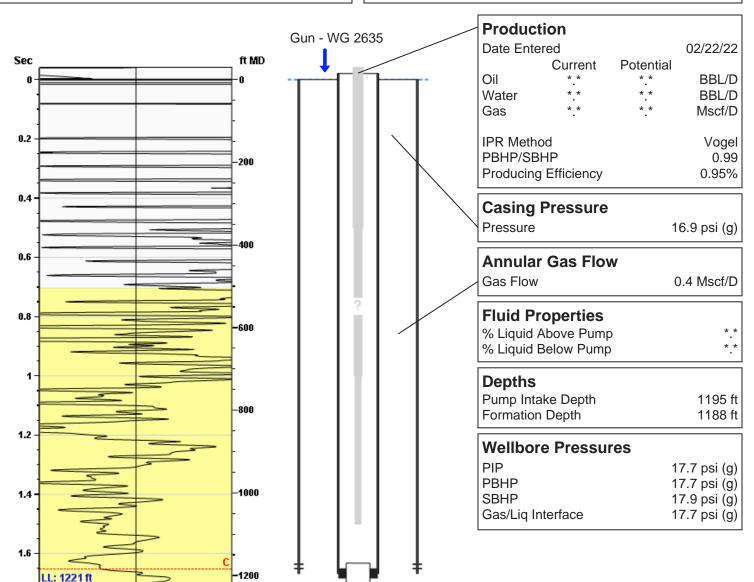

KOLAR Document ID: 1626628

KANSAS CORPORATION COMMISSION OIL & GAS CONSERVATION DIVISION

Form CP-111 July 2017 Form must be Typed Form must be signed