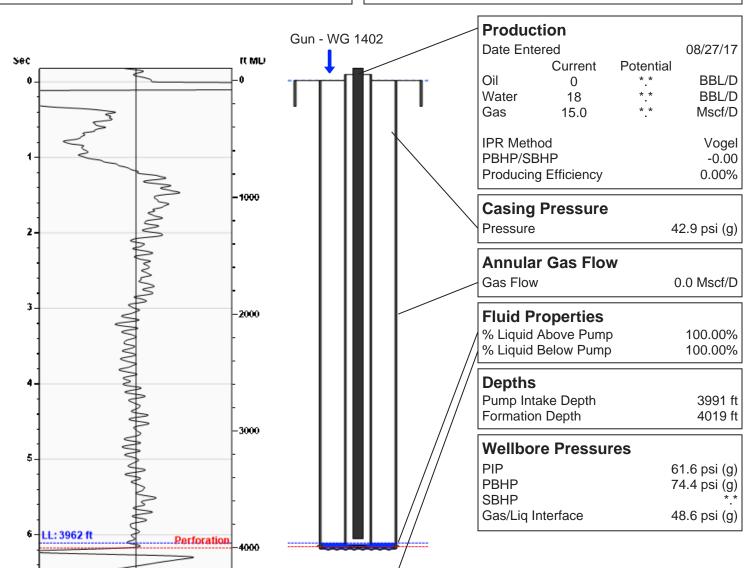

# **Liquid Level**

3962 ft MD

Fluid Above Pump 29 ft TVD Equivalent Gas Free Above Pump 29 ft TVD

# **Marker Analysis**

Marker Used Perforation
Depth 3992 ft

Acoustic Velocity 1293 ft/s
Joints Per Sec. 20.54 Jts/sec
Joints To Liquid 125.83 Jts

# No Pressure Acquired

Casing Pressure 42.9 psi (g)
Buildup 0.0 psi (g)
Buildup Time 0 sec
Gas Gravity from Downhole Markers 0.7112 Air = 1