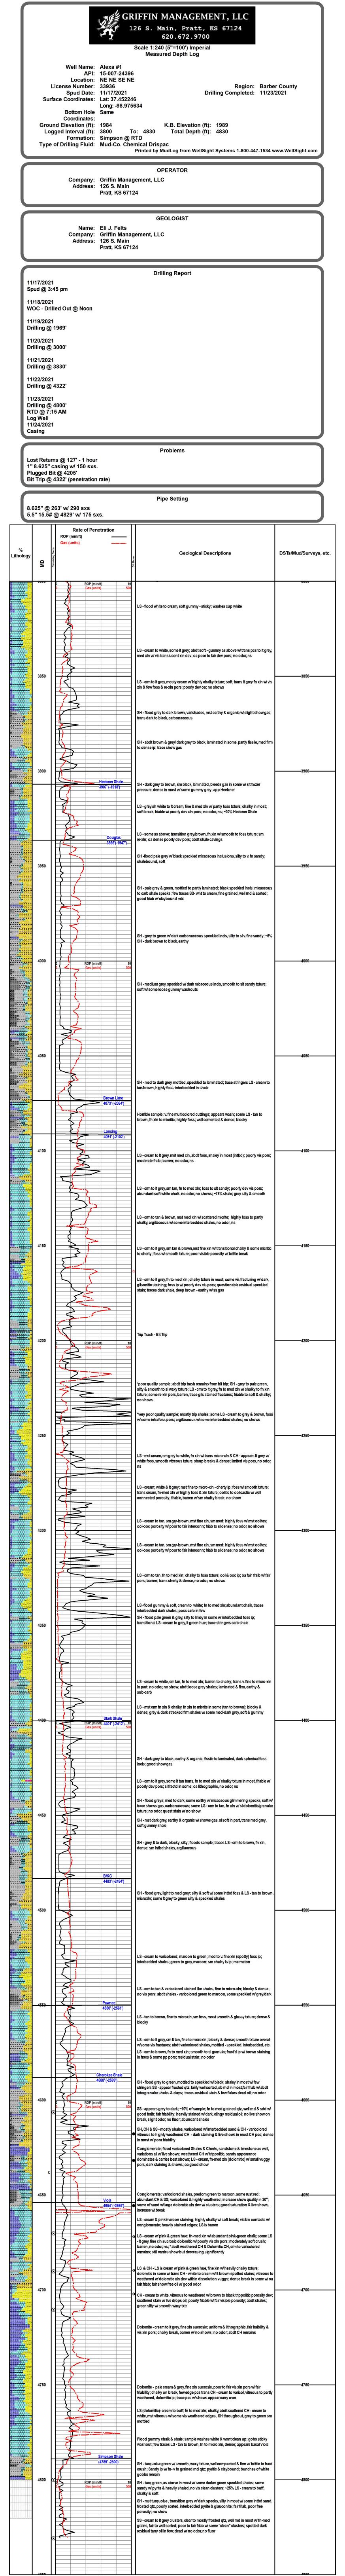

----|--------|------------------|-------------------|----------------------------|-----------------------------------|
| Surface              | 12.25 | 8.625                 | 23     | 263              | Common            |                            | 2% Gel<br>3% CC                   |
| Production           | 7.875 | 5.5                   | 15.5   | 4829             | Griffin<br>Blend  |                            | 10% Salt,<br>2% Gel,<br>5# Koseal |
|                      |       |                       |        |                  |                   |                            |                                   |
|                      |       |                       |        |                  |                   |                            |                                   |



### 7823

# QUALITY WELL SERVICE, INC. Federal Tax I.D. # 481187368

Home Office 30060 N. Hwy 281, Pratt, KS 67124 Mailing Address P.O. Box 468

Office 620-727-3410 Fax 620-672-3663 Rich's Cell 620-727-3409 Brady's Cell 620-727-6964

| Sec                   |                | County                       | State                            | On Location              | Finish                |  |  |  |
|-----------------------|----------------|------------------------------|----------------------------------|--------------------------|-----------------------|--|--|--|
| Date //-/7-21 3       | 305 15W        | BARDEZ                       | Ks                               |                          |                       |  |  |  |
| Lease A/SkA           | Well No. + 1   | Location CIZUF