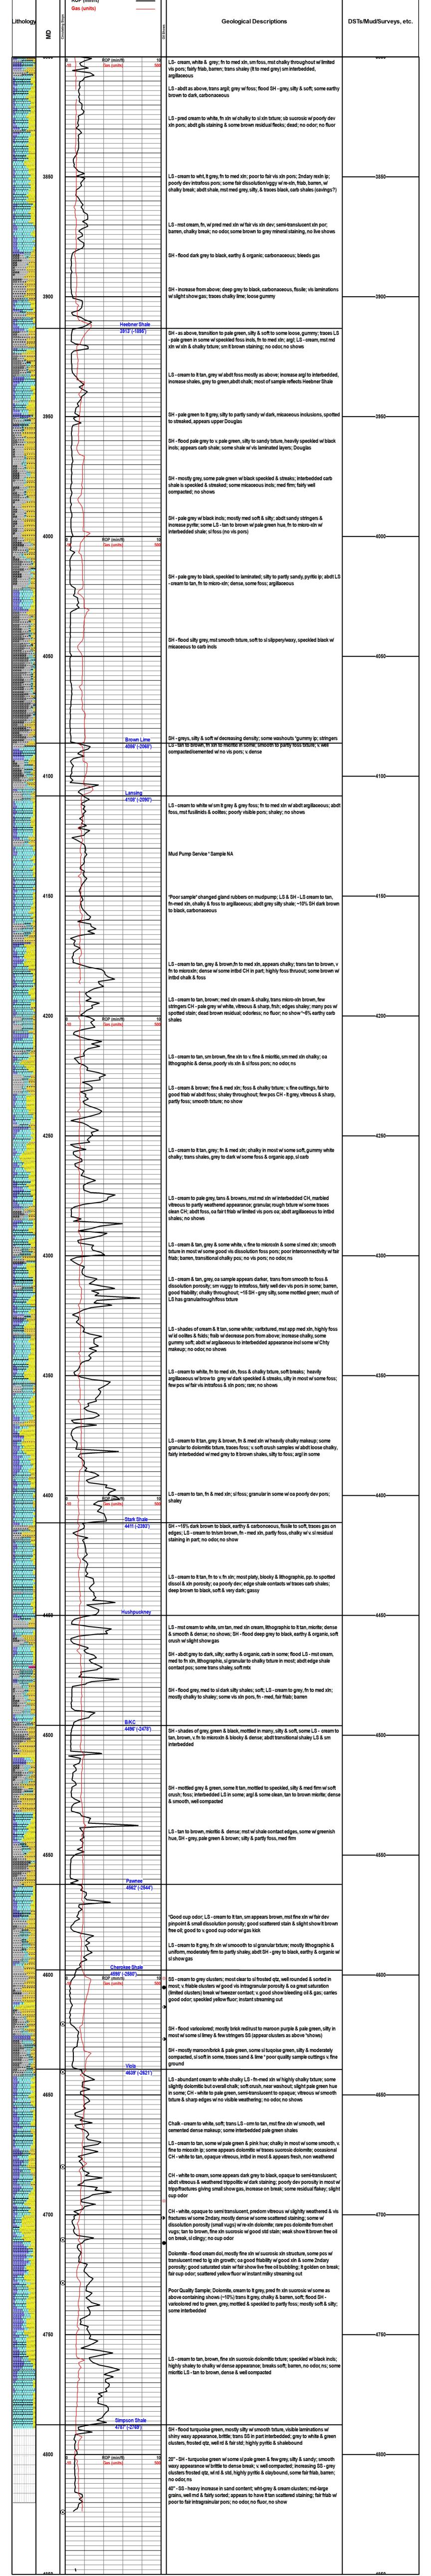

## Tops

| Name           | Тор  | Datum |
|----------------|------|-------|
| Heebner        | 3914 | -1896 |
| Brown Lime     | 4088 | -2070 |
| Lansing        | 4110 | -2092 |
| Stark Shale    | 4412 | -2394 |
| B/KC           | 4496 | -2478 |
| Pawnee         | 4562 | -2544 |
| Cherokee Shale | 4598 | -2580 |
| Viola          | 4642 | -2624 |
| Simpson Shale  | 4787 | -2769 |

Scale 1:240 (5"=100') Imperial **Measured Depth Log** 

| Well Name:              | Cromer #4-1-4                                                             |
|-------------------------|---------------------------------------------------------------------------|
| API:                    | 15-007-24388                                                              |
| Location:               | N2 NE NE SW                                                               |
| License Number:         | 33936 Region: Barber Co.                                                  |
| Spud Date:              | 11/23/2021 Drilling Completed: 12/02/2021                                 |
| Surface Coordinates:    | Lat: 37.463064                                                            |
|                         | Long: -98.967277                                                          |
| Bottom Hole             | Vertical Wellbore                                                         |
| Coordinates:            |                                                                           |
| Ground Elevation (ft):  | 2006' K.B. Elevation (ft): 2018'                                          |
| Logged Interval (ft):   | 3800' To: 4820' Total Depth (ft): 4820'                                   |
| Formation:              | Ordovician (Simpson) @ RTD                                                |
| Type of Drilling Fluid: | Mud-Co. Chemical Drispac. Displaced Mud @ 2700'                           |
|                         | Printed by MudLog from WellSight Systems 1-800-447-1534 www.WellSight.com |