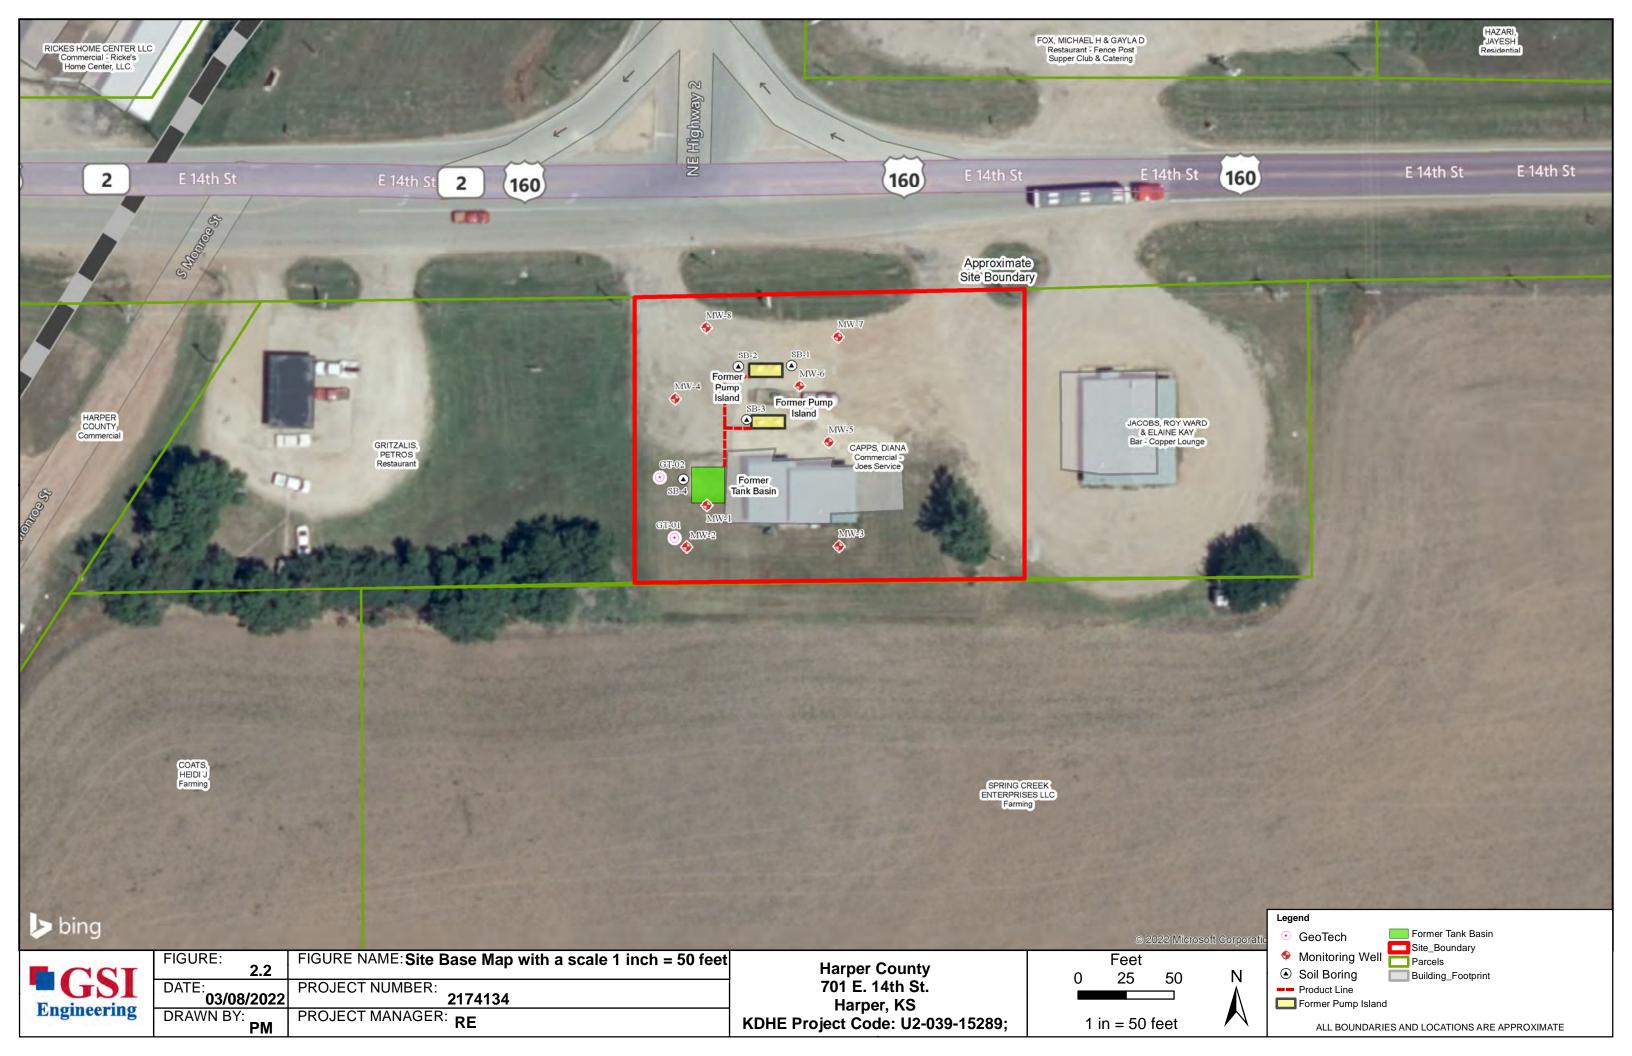

|                                         |  |  |  |
| designated person at its submittal:                                                                        |                                       | ·                                       |  |  |  |
| Send one copy to WATER WELL OWNER and retain one for your records. Fee of \$5.00 for each constructed well |                                       |                                         |  |  |  |
| KANSAS DEPARTMENT OF HEALTH AND ENVIRONMENT                                                                |                                       |                                         |  |  |  |

Bureau of Water, Geology Section, 1000 SW Jackson St., Suite 420, Topeka KS 66612-1367 (785) 296-3565 | K.S.A. 82a-1212 | v2022c