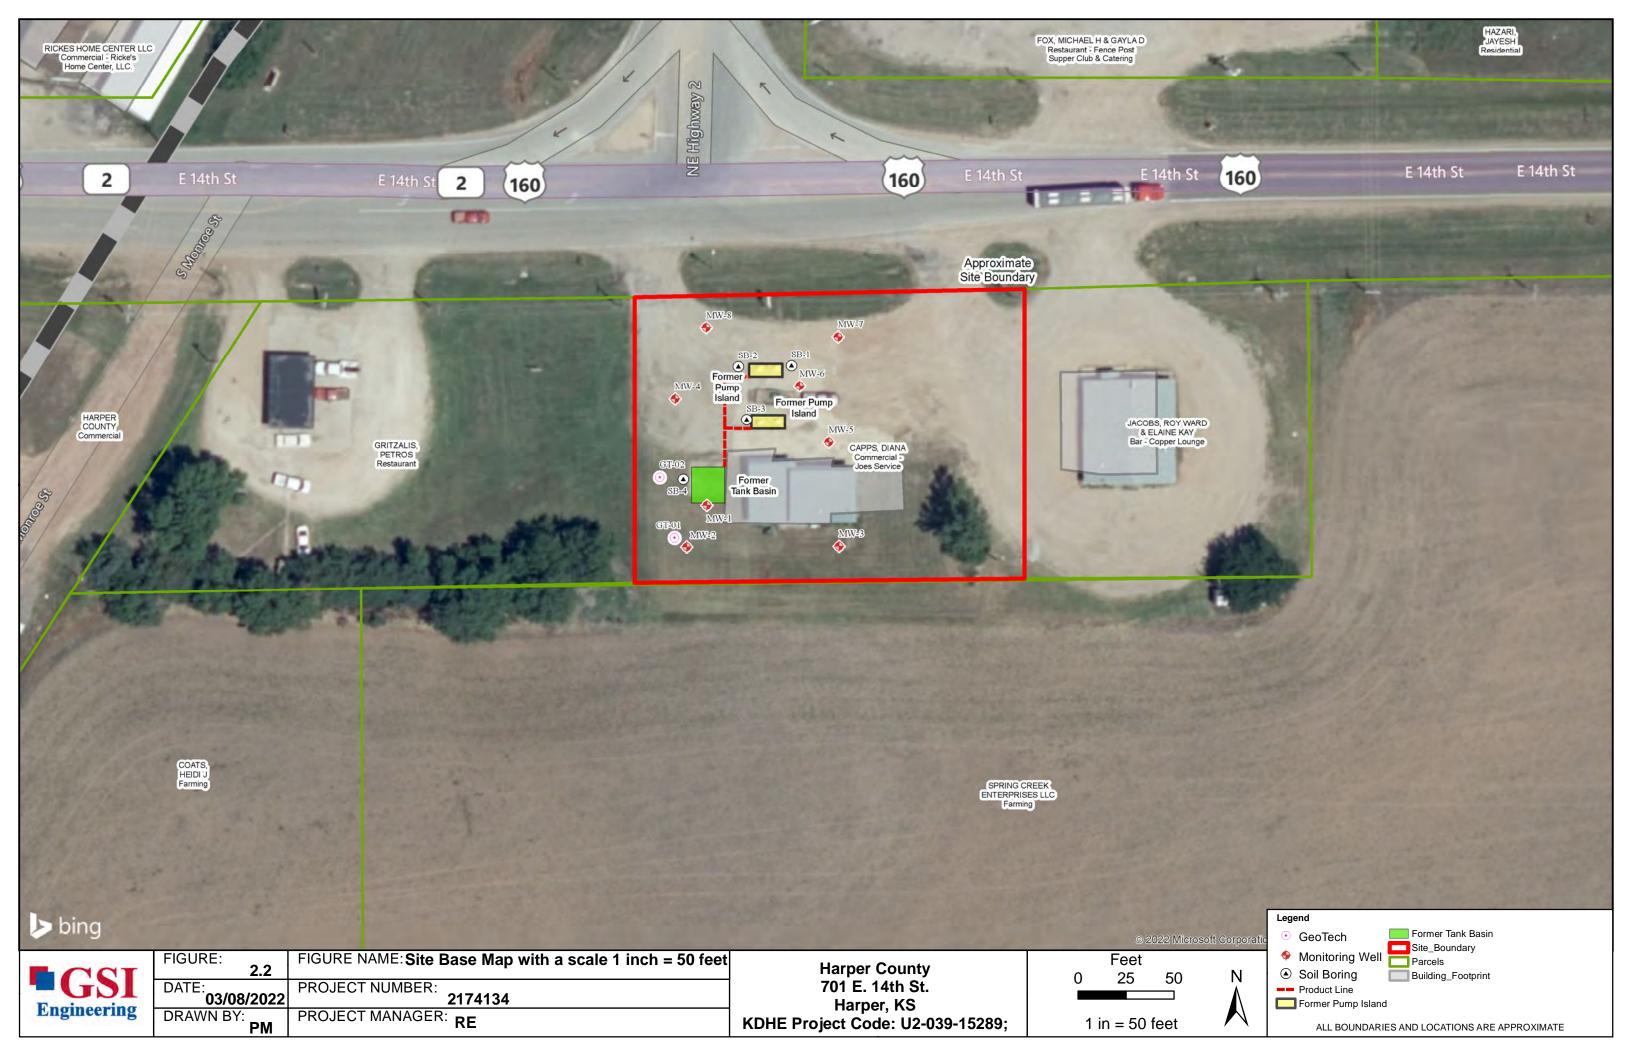

|                                                       |          |            |              |        |  |
| From                                                                                                             |           | _ ft. to       | ft.       |                                                                                                             | KANSAS DEPARTMENT OF HEALTH AND ENVIRONMENT Bureau of Water, Geology Section, 1000 SW Jackson St., Suite 420, Topeka KS 66612-1367 |                                                                                 |     |             |        |                                            |                                                       |          |            |              |        |  |