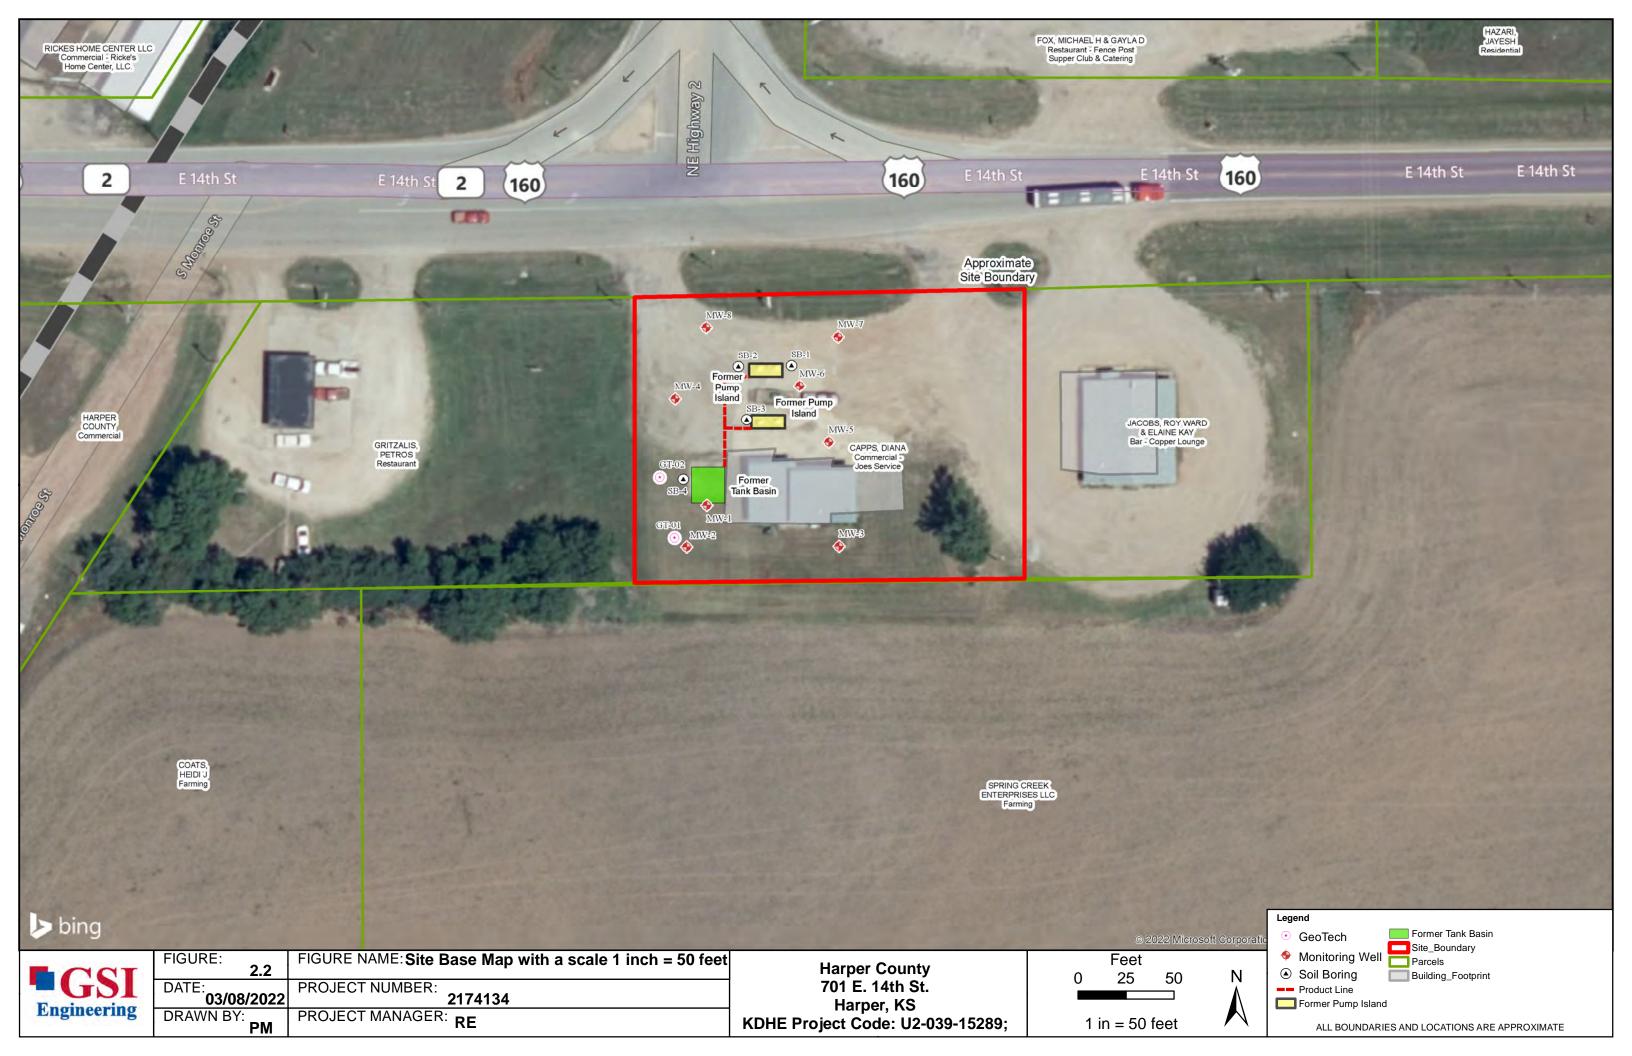

|           |        |                                                       |                                             |            |                   |             |        |
| From                                                                        |                 | _ ft. to       | _ ft.     |                                                                                                                                                          |                                                                                                    | Bure                             | au of Wa   |           |        |                                                       | Jackson St., Si                             |            |                   | 2-1367      |        |