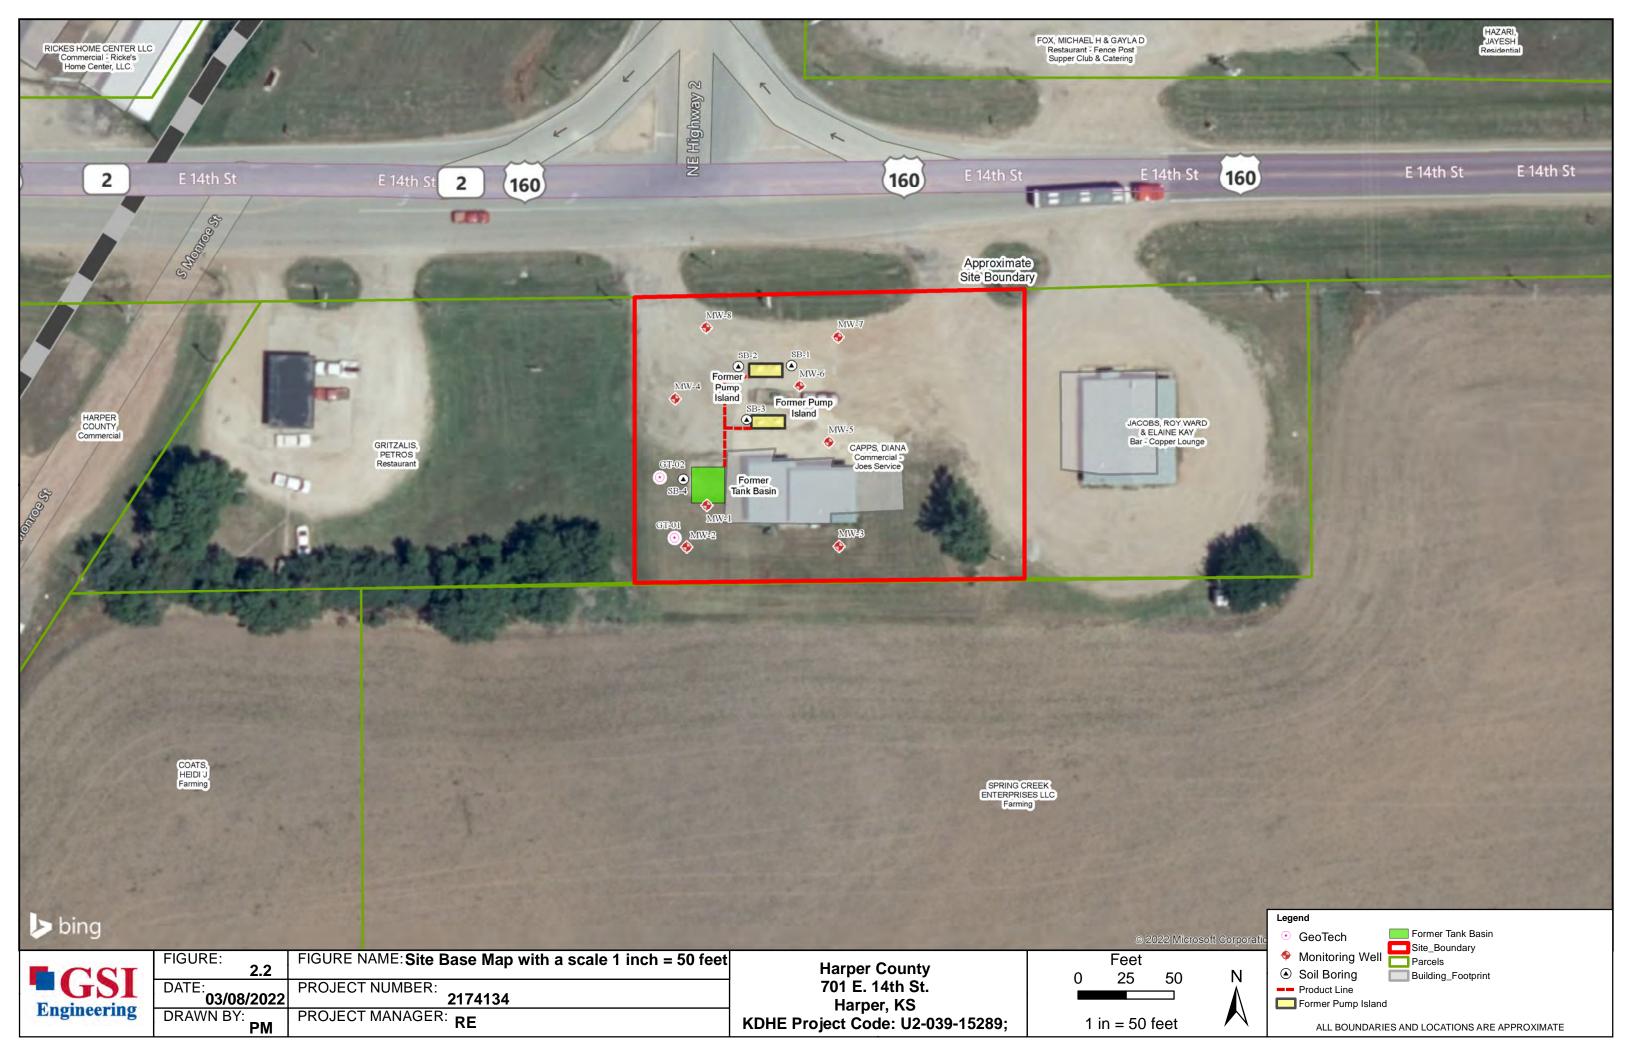

ell Contractor's Lice   | nse No                                  | under the authority of the designated              |
| person as defined in K.A.R. 28-30-20  | j) and signed and c                     | ertified by the electronic signature of the        |
| designated person at its submittal:   |                                         | ·                                                  |
| Send one copy to WATER WELL OWNER     | and retain one for you                  | r records. Fee of \$5.00 for each constructed well |
| KANSAS DEPAR                          | TMENT OF HEALTH                         | AND ENVIRONMENT                                    |

Bureau of Water, Geology Section, 1000 SW Jackson St., Suite 420, Topeka KS 66612-1367 (785) 296-3565 | K.S.A. 82a-1212 | v2022c