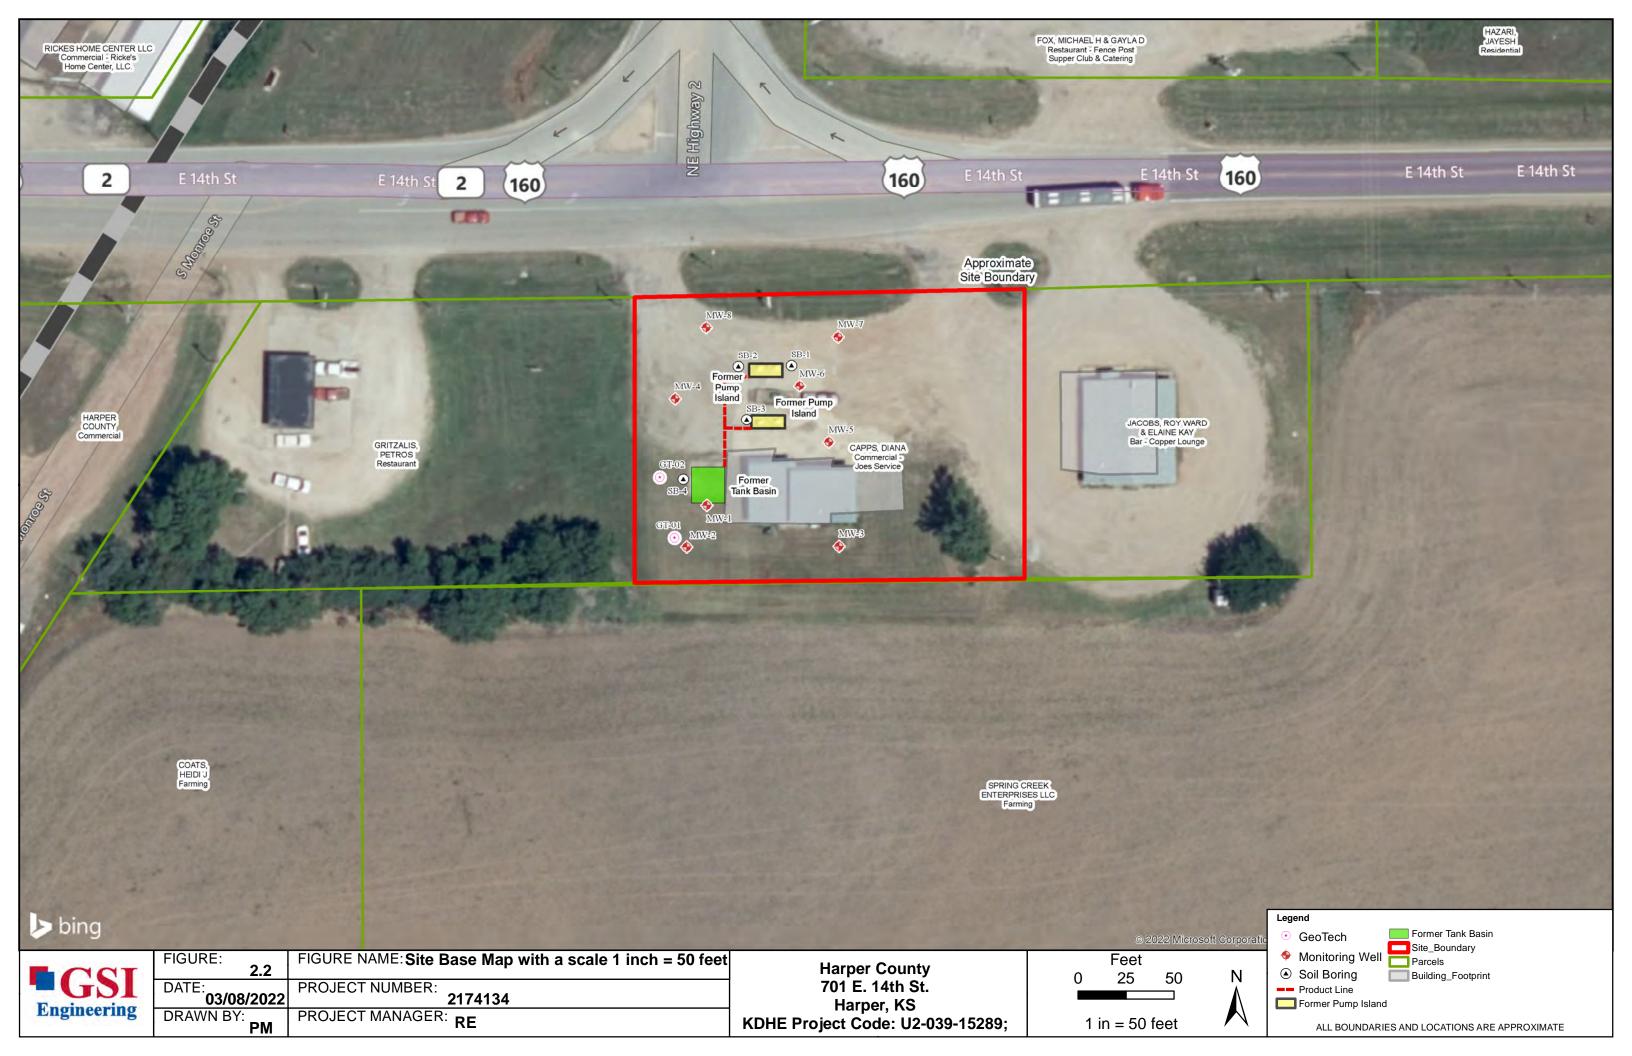

| designated                  | perso    | n at its submitta        | l:                       | ··                                                    |                       |            |          |
| Gravel pack not use                | ed: Gravel size   | in S                           | end one cop                 | y to WA  |                          |                          | ne for your records. Fee of \$5                       |                       | construct  | ed well. |
| From ft. to                        | ft.               |                                | В                           | areau o  |                          |                          | HEALTH AND ENVIRONM<br>V Jackson St., Suite 420, Tope |                       | !-1367     |          |