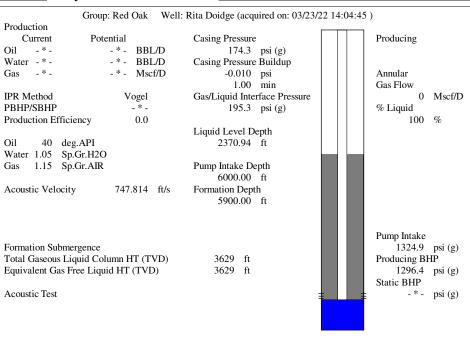

d, |             |                                                        | , <u> </u>                                                                                                  |                     |                          |  |
|                                                                                                                            | KCC Dist             | rici Office #2 - 3450 N.                    | ROCK ROAD,  | building 600,                                          | Suite 601, Wichita, KS 6                                                                                    | 1220                | Phone 316.337.7400       |  |

KCC District Office #3 - 137 E. 21st St., Chanute, KS 66720

KCC District Office #4 - 2301 E. 13th Street, Hays, KS 67601-2651









Conservation Division District Office No. 4 2301 E. 13th Street Hays, KS 67601-2651



Phone: 785-261-6250 Fax: 785-625-0564 http://kcc.ks.gov/

Laura Kelly, Governor

Dwight D. Keen, Chair Susan K. Duffy, Commissioner Andrew J. French, Commissioner

March 29, 2022

Ryan Davis Red Oak Energy, Inc. 7701 E KELLOGG DR STE 710 WICHITA, KS 67207-1738

Re: Temporary Abandonment API 15-199-20437-00-00 RITA DOIDGE 1-34 NW/4 Sec.34-14S-41W Wallace County, Kansas

## Dear Ryan Davis:

- "Your temporary abandonment (TA) application for the well listed above has been approved. In accordance with K.A.R. 82-3-111 the TA status of this well will expire 03/29/2023.
- \* If you return this well to service or plug it, please notify the District Office.
- \* If you sell this well you are required to file