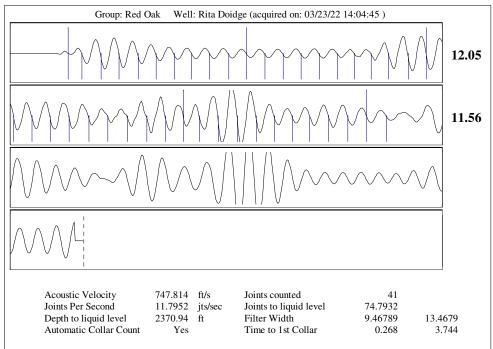

|             |                                                        | , <u> </u>                                                                                                  |                     |                          |  |
|                                                                                                                            | KCC Dist             | rici Office #2 - 3450 N.                    | ROCK ROAD,  | building 600,                                          | Suite 601, Wichita, KS 6                                                                                    | 1220                | Phone 316.337.7400       |  |

KCC District Office #3 - 137 E. 21st St., Chanute, KS 66720

KCC District Office #4 - 2301 E. 13th Street, Hays, KS 67601-2651









Conservation Division District Office No. 4 2301 E. 13th Street Hays, KS 67601-2651



Phone: 785-261-6250 Fax: 785-625-0564 http://kcc.ks.gov/

Laura Kelly, Governor

Dwight D. Keen, Chair Susan K. Duffy, Commissioner Andrew J. French, Commissioner

March 29, 2022

Ryan Davis Red Oak Energy, Inc. 7701 E KELLOGG DR STE 710 WICHITA, KS 67207-1738

Re: Temporary Abandonment API 15-199-20437-00-00 RITA DOIDGE 1-34 NW/4 Sec.34-14S-41W Wallace County, Kansas

## Dear Ryan Davis:

- "Your temporary abandonment (TA) application for the well listed above has been approved. In accordance with K.A.R. 82-3-111 the TA status of this well will expire 03/29/2023.
- \* If you return this well to service or plug it, please notify the District Office.
- \* If you sell this well you are required to file a