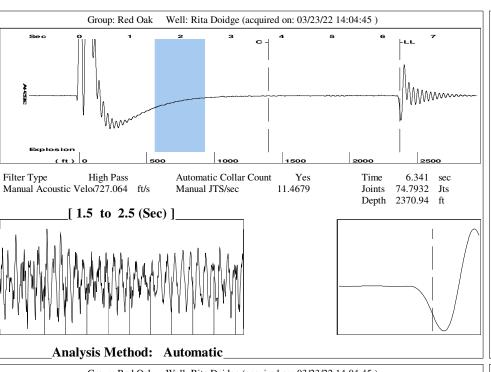

Road, |             |                                                        | , <u> </u>                                                                                                  |                     |                          |  |
|                                                                                                                            | KCC Dist             | rici Office #2 - 3450 N.                    | ROCK ROAD,  | building 600,                                          | Suite 601, Wichita, KS 6                                                                                    | 1220                | Phone 316.337.7400       |  |

KCC District Office #3 - 137 E. 21st St., Chanute, KS 66720

KCC District Office #4 - 2301 E. 13th Street, Hays, KS 67601-2651









Conservation Division District Office No. 4 2301 E. 13th Street Hays, KS 67601-2651



Phone: 785-261-6250 Fax: 785-625-0564 http://kcc.ks.gov/

Laura Kelly, Governor

Dwight D. Keen, Chair Susan K. Duffy, Commissioner Andrew J. French, Commissioner

March 29, 2022

Ryan Davis Red Oak Energy, Inc. 7701 E KELLOGG DR STE 710 WICHITA, KS 67207-1738

Re: Temporary Abandonment API 15-199-20437-00-00 RITA DOIDGE 1-34 NW/4 Sec.34-14S-41W Wallace County, Kansas

## Dear Ryan Davis:

- "Your temporary abandonment (TA) application for the well listed above has been approved. In accordance with K.A.R. 82-3-111 the TA status of this well will expire 03/29/2023.
- \* If you return this well to service or plug it, please notify the District Office.
- \* If you sell this well you are required to