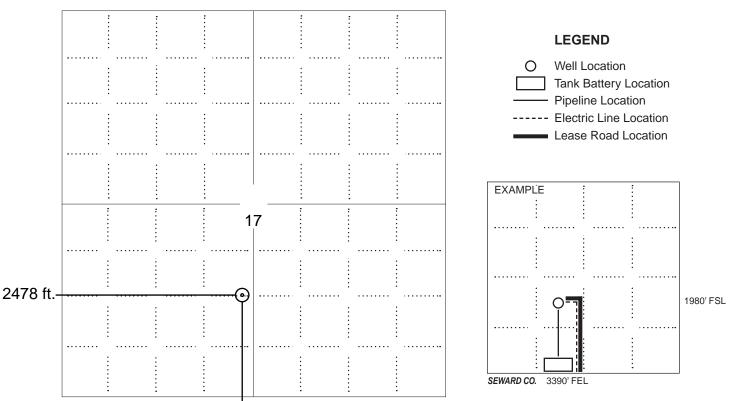

### **PLAT**

Show location of the well. Show footage to the nearest lease or unit boundary line. Show the predicted locations of lease roads, tank batteries, pipelines and electrical lines, as required by the Kansas Surface Owner Notice Act (House Bill 2032).

You may attach a separate plat if desired.

NOTE: In all cases locate the spot of the proposed drilling locaton.

# 1392 ft.

### In plotting the proposed location of the well, you must show:

- 1. The manner in which you are using the depicted plat by identifying section lines, i.e. 1 section, 1 section with 8 surrounding sections, 4 sections, etc.
- 2. The distance of the proposed drilling location from the south / north and east / west outside section lines.
- 3. The distance to the nearest lease or unit boundary line (in footage).
- 4. If proposed location is located within a prorated or spaced field a certificate of acreage attribution plat must be attached: (C0-7 for oil wells; CG-8 for gas wells).
- 5. The predicted locations of lease roads, tank batteries, pipelines, and electrical lines.