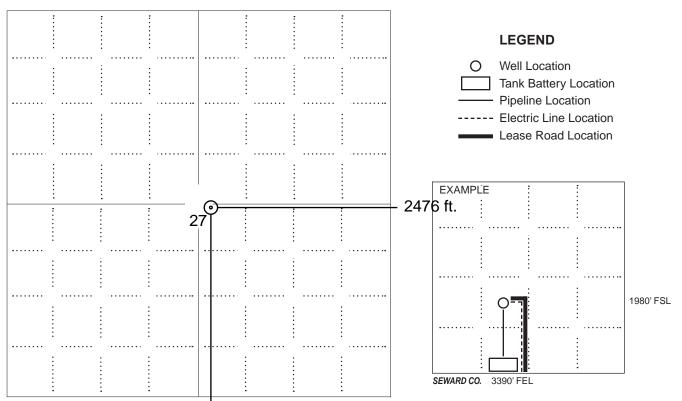

#### IN ALL CASES PLOT THE INTENDED WELL ON THE PLAT BELOW

In all cases, please fully complete this side of the form. Include items 1 through 5 at the bottom of this page.

| Operator:                             | Location of Well: County:                                                                            |
|---------------------------------------|------------------------------------------------------------------------------------------------------|
| Lease:                                | feet from N / S Line of Section                                                                      |
| Well Number:                          | feet from E / W Line of Section                                                                      |
| Field:                                | Sec Twp S. R                                                                                         |
| Number of Acres attributable to well: | Is Section: Regular or Irregular                                                                     |
|                                       | If Section is Irregular, locate well from nearest corner boundary.  Section corner used: NE NW SE SW |

#### **PLAT**

Show location of the well. Show footage to the nearest lease or unit boundary line. Show the predicted locations of lease roads, tank batteries, pipelines and electrical lines, as required by the Kansas Surface Owner Notice Act (House Bill 2032).

You may attach a separate plat if desired.

NOTE: In all cases locate the spot of the proposed drilling locaton.

#### In plotting the proposed location of the well, you must show:

- 1. The manner in which you are using the depicted plat by identifying section lines, i.e. 1 section, 1 section with 8 surrounding sections, 4 sections, etc.
- 2. The distance of the proposed drilling location from the south / north and east / west outside section lines.
- 3. The distance to the nearest lease or unit boundary line (in footage).
- 4. If proposed location is located within a prorated or spaced field a certificate of acreage attribution plat must be attached: (C0-7 for oil wells; CG-8 for gas wells).
- 5. The predicted locations of lease roads, tank batteries, pipelines, and electrical lines.