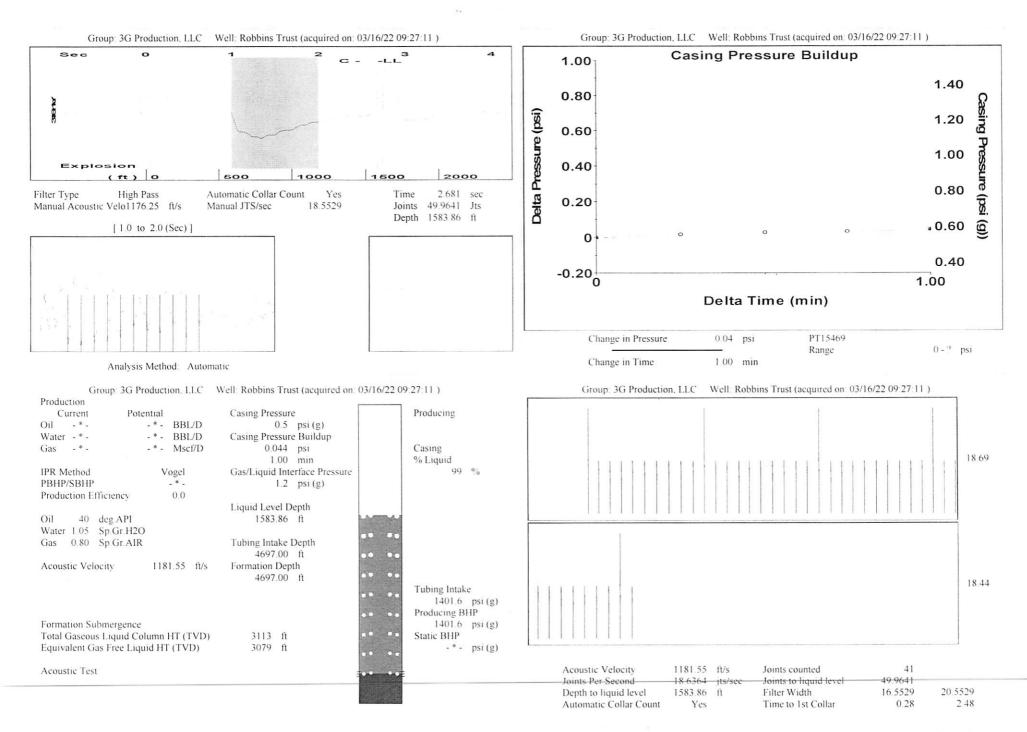

|                           |
| TA Approved: Yes De                          | enied Date:  |           |               |                |                           |

## Mail to the Appropriate KCC Conservation Office:

|  | KCC District Office #1 - 210 E. Frontview, Suite A, Dodge City, KS 67801               | Phone 620.682.7933 |
|--|----------------------------------------------------------------------------------------|--------------------|
|  | KCC District Office #2 - 3450 N. Rock Road, Building 600, Suite 601, Wichita, KS 67226 | Phone 316.337.7400 |
|  | KCC District Office #3 - 137 E. 21st St., Chanute, KS 66720                            | Phone 620.902.6450 |
|  | KCC District Office #4 - 2301 E. 13th Street, Hays, KS 67601-2651                      | Phone 785.261.6250 |





Phone: 620-682-7933 http://kcc.ks.gov/

Dwight D. Keen, Chair Susan K. Duffy, Commissioner Andrew J. French, Commissioner Laura Kelly, Governor

March 31, 2022

Kenneth C Gates 3G Production, LLC 10387 NE SR 61 PO BOX 847 PRATT, KS 67124-0847

Re: Temporary Abandonment API 15-151-22096-01-00 ROBBINS 1 SW/4 Sec.19-28S-15W Pratt County, Kansas

Dear Kenneth C Gates:

"Your temporary abandonment (TA) application for the well listed above has been approved. In accordance with K.A.R. 82-3-111 the TA status of this well will expire 03/31/2023.

\* If you return this well to service or plug it, please notify the District Office.

\* If you sell this well you are required to file a Transfer of Operator form, T-1.

\* If the well will remain temporarily abandoned, you must submit a new TA appli