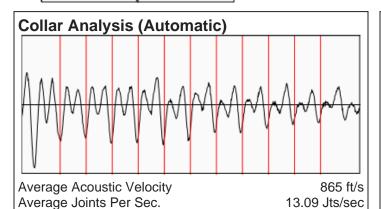

# No Pressure Acquired

Casing Pressure -1.4 psi (g) Buildup 0.0 psi (g) Buildup Time 0 sec Gas Gravity from Collar Analysis (Automatic) 0 sec 0 sec

#### **Comments and Recommendations**

Acoustic Test

Joints To Liquid

Petroleum Property Services 125 N. Market, #1251 Wichita, KS 67202 Conservation Division District Office No. 1 210 E. Frontview, Suite A Dodge City, KS 67801