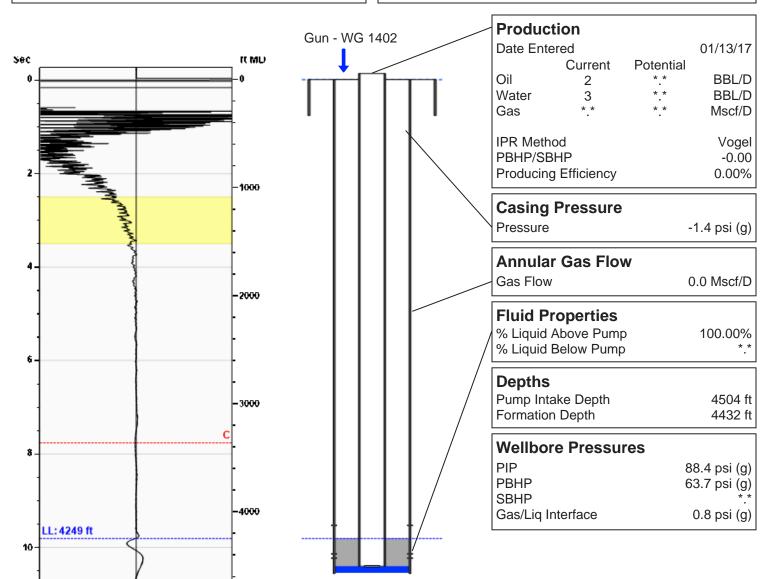

## **Liquid Level**

4249 ft MD

Fluid Above Pump 255 ft TVD Equivalent Gas Free Above Pump 255 ft TVD

128.46 Jts

## Casing Pressure Buildup

# No Pressure Acquired

Casing Pressure -1.4 psi (g) Buildup 0.0 psi (g) Buildup Time 0 sec Gas Gravity from Collar Analysis (Automatic) 0 sec 0 sec

#### **Comments and Recommendations**

Acoustic Test

Joints To Liquid

Petroleum Property Services 125 N. Market, #1251 Wichita, KS 67202 Conservation Division District Office No. 1 210 E. Frontview, Suite A Dodge City, KS 67801