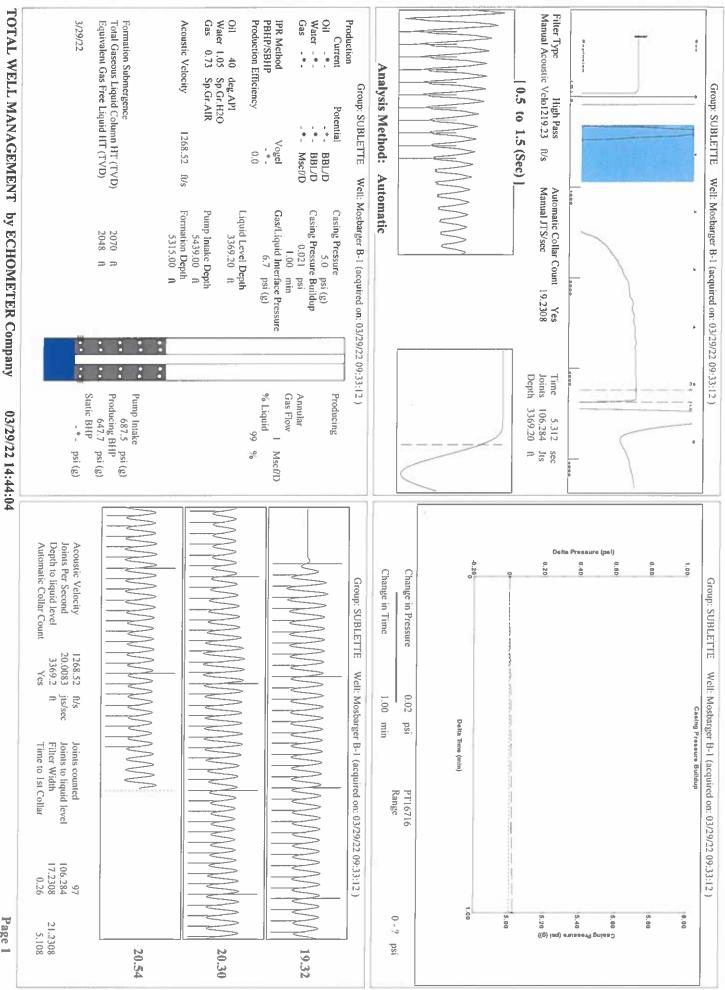

Re: Temporary Abandonment API 15-081-22006-00-00 Mosbarger B 1 SE/4 Sec.09-28S-33W Haskell County, Kansas

Dear Katherine McClurkan:

"Your temporary abandonment (TA) application for the well listed above has been approved. In accordance with K.A.R. 82-3-111 the TA status of this well will expire 03/31/2023.