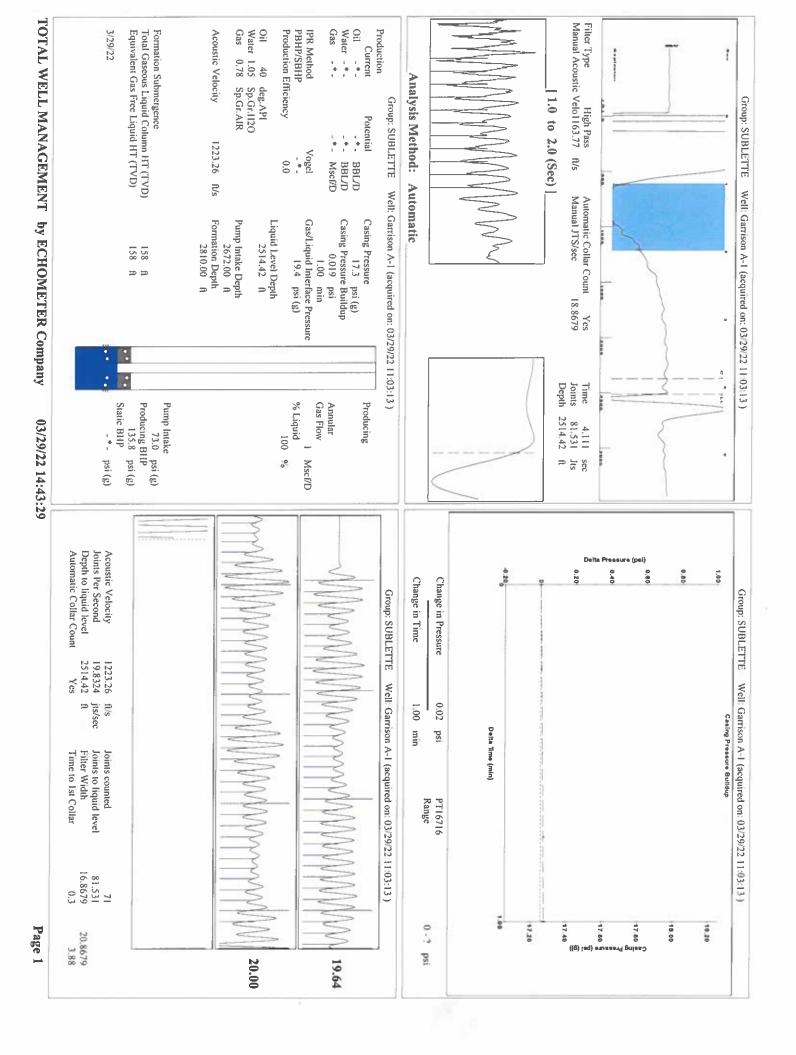

Re: Temporary Abandonment API 15-081-00296-00-00 Garrison A 1 NW/4 Sec.21-27S-34W Haskell County, Kansas

Dear Katherine McClurkan:

"Your temporary abandonment (TA) application for the well listed above has been approved. In accordance with K.A.R. 82-3-111 the TA status of this well will expire 03/31/2023.