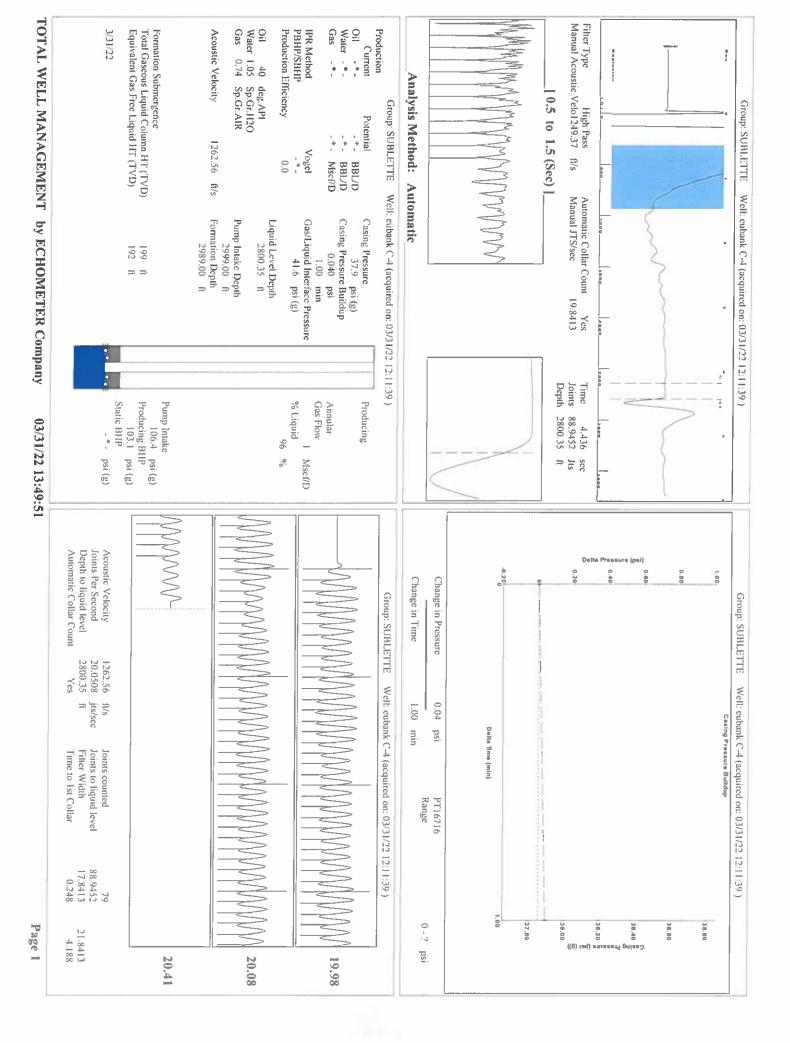

|                           |
| TA Approved: Yes De                          | enied Date:  |           |               |                |                           |

## Mail to the Appropriate KCC Conservation Office:

|  | KCC District Office #1 - 210 E. Frontview, Suite A, Dodge City, KS 67801               | Phone 620.682.7933 |
|--|----------------------------------------------------------------------------------------|--------------------|
|  | KCC District Office #2 - 3450 N. Rock Road, Building 600, Suite 601, Wichita, KS 67226 | Phone 316.337.7400 |
|  | KCC District Office #3 - 137 E. 21st St., Chanute, KS 66720                            | Phone 620.902.6450 |
|  | KCC District Office #4 - 2301 E. 13th Street, Hays, KS 67601-2651                      | Phone 785.261.6250 |





Phone: 620-682-7933 http://kcc.ks.gov/

Dwight D. Keen, Chair Susan K. Duffy, Commissioner Andrew J. French, Commissioner Laura Kelly, Governor

March 31, 2022

Katherine McClurkan Merit Energy Company, LLC 13727 Noel Raod, Suite 1200 Dallas, TX 75240

Re: Temporary Abandonment API 15-081-20121-00-00 Eubank C 4 NE/4 Sec.07-28S-34W Haskell County, Kansas

Dear Katherine McClurkan:

"Your temporary abandonment (TA) application for the well listed above has been approved. In accordance with K.A.R. 82-3-111 the TA status of this well will expire 03/31/2023.

\* If you return this well to service or plug it, please notify the District Office.

\* If you sell this well you are required to file a Transfer of Operator form, T-1.

\* If the well will remain temporarily abandoned, you must submi