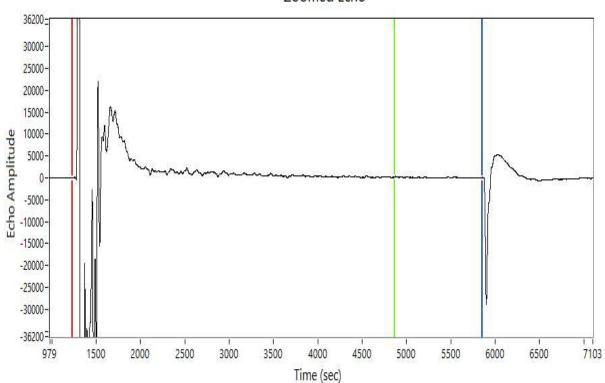

#### Zoomed Echo

Depth: 1922.00 ft
Return Time: 4.62 sec
Acoustic Velocity: 831.26 ft/s
Average Joint Length: 31.00 ft
Number of Joints: 62.00

Conservation Division District Office No. 4 2301 E. 13th Street Hays, KS 67601-2651