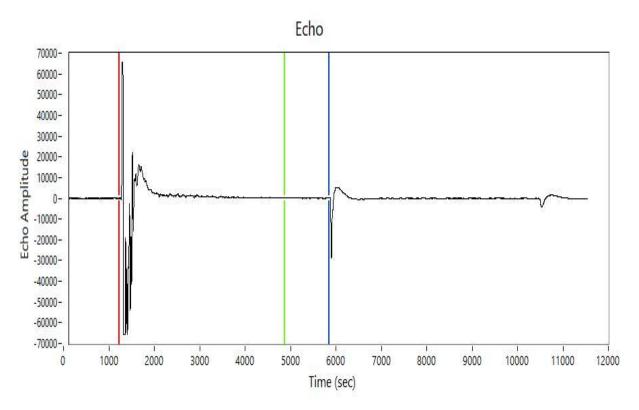

# Sage Technologies, Inc.

Well Name: Herl North #2 Company: Castle Resources Test Date: Mar 30, 2022 Formation: Arbuckle Location: Ellis County

Depth: 1922.00 ft

Return Time: 4.62 sec

Acoustic Velocity: 831.26 ft/s

Average Joint Length: 31.00 ft

Number of Joints: 62.00