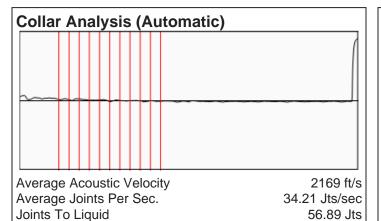

# Casing Pressure Buildup No Pressure Acquired Casing Pressure 0.0 psi (g) Buildup 0.0 psi (g) Buildup Time 0 sec Gas Gravity from Collar Analysis (Automatic) 0.5500 Air = 1