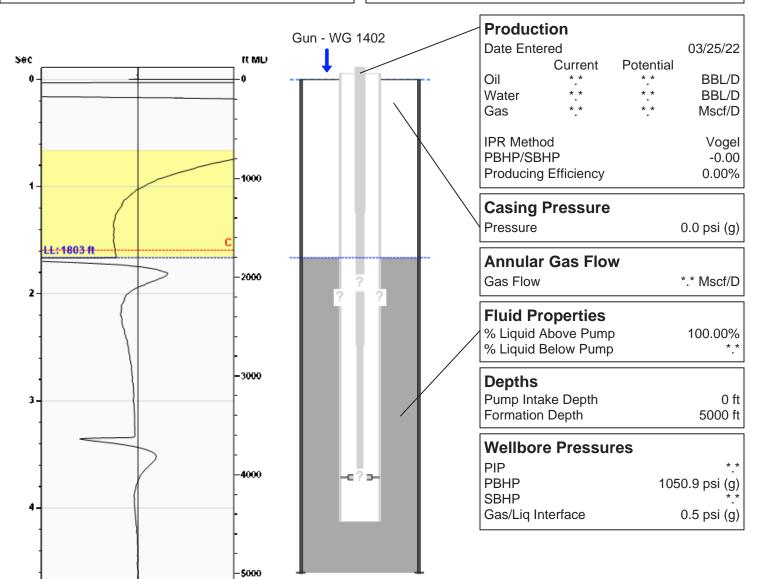

# (((ECHOMETER))) WILLIAMS NE Q 03/25/2022 09:42:56AM

**Liquid Level** 

1803 ft MD

Fluid Above Pump 3197 ft TVD Equivalent Gas Free Above Pump 3197 ft TVD

# Casing Pressure Buildup No Pressure Acquired Casing Pressure 0.0 psi (g) Buildup 0.0 psi (g) Buildup Time 0 sec Gas Gravity from Collar Analysis (Automatic) 0.5500 Air = 1

## **Comments and Recommendations**

Acoustic Test

Echometer Company 5001 Ditto Lane Wichita Falls, TX 76302 (940) 767-4334 info@echometer.com Conservation Division District Office No. 4 2301 E. 13th Street Hays, KS 67601-2651