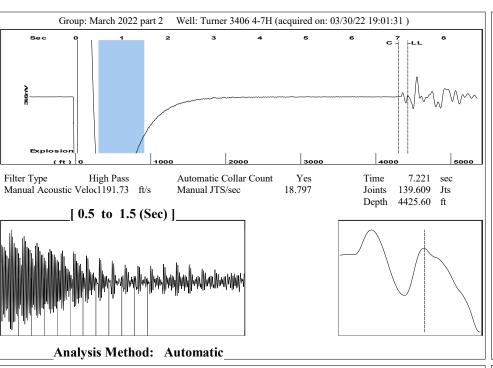

## **Electric Motor Parameters**

Rated Full Load AMPS \_ \* \_ Rated Full Load RPM \_ \* \_ 1200 Synchronous RPM Voltage \_ \* \_ Hertz 60 Phase 3 Power Consumption 5 Power Demand 8 \$/KW

7011.00 ft

**Tubulars** Tubing OD 2.875 in Casing OD 7.000 in Average Joint Length 31.700 ft Anchor Depth -\*- ft 19.00 ft Kelly Bushing

Pump

Plunger Diameter - \* - in Pump Intake Depth 4645.00 ft \*\*Total Rod Length < Pump Depth

**Polished Rod** 

Polished Rod Diameter - \* - in