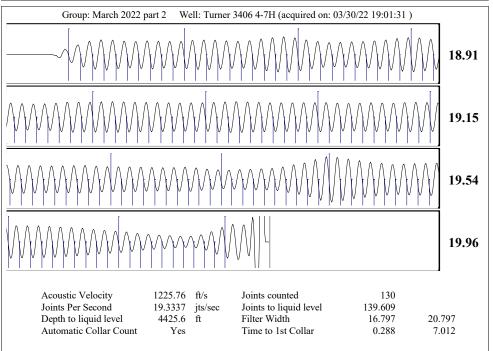

## **Electric Motor Parameters**

Rated Full Load AMPS \_ \* \_ Rated Full Load RPM \_ \* \_ 1200 Synchronous RPM Voltage \_ \* \_ Hertz 60 Phase 3 Power Consumption 5 Power Demand 8 \$/KW

7011.00 ft

**Tubulars** Tubing OD 2.875 in Casing OD 7.000 in Average Joint Length 31.700 ft Anchor Depth -\*- ft 19.00 ft Kelly Bushing