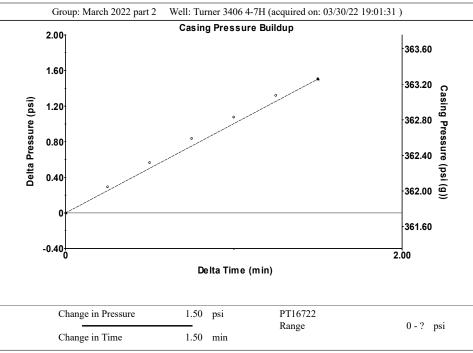

## **Surface Producing Pressures**

**Tubing Pressure** - \* - psi (g) Casing Pressure 361.8 psi (g)

**Casing Pressure Buildup** 

Formation Depth

1.5 psi Change in Pressure Over Change in Time 1.50 min Bottomhole Temperature 150 deg F