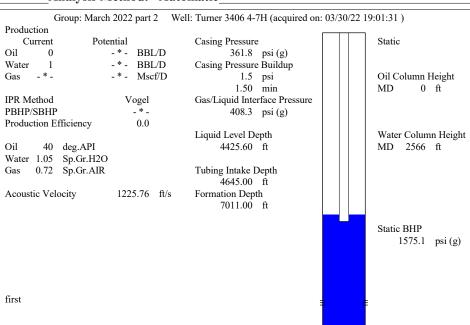

## **Conditions**

| BBL/D  |
|--------|
| BBL/D  |
| Mscf/D |
|        |
|        |
|        |
| deg F  |
|        |

## **Surface Producing Pressures**

**Tubing Pressure** - \* - psi (g) Casing Pressure 361.8 psi (g)

**Casing Pressure Buildup** 

Formation Depth

1.5 psi Change in Pressure Over Change in Time 1.50 min Bottomhole Temperature 150 deg F

#### **Fluid Properties** Oil API

40 deg.API Water Specific Gravity 1.05 Sp.Gr.H2O

0.04645

0.04645

Conservation Division District Office No. 2 3450 N. Rock Road Building 600, Suite 601 Wichita, KS 67226

Phone: 316-337-7400 Fax: 316-630-4005 http://kcc.ks.gov/