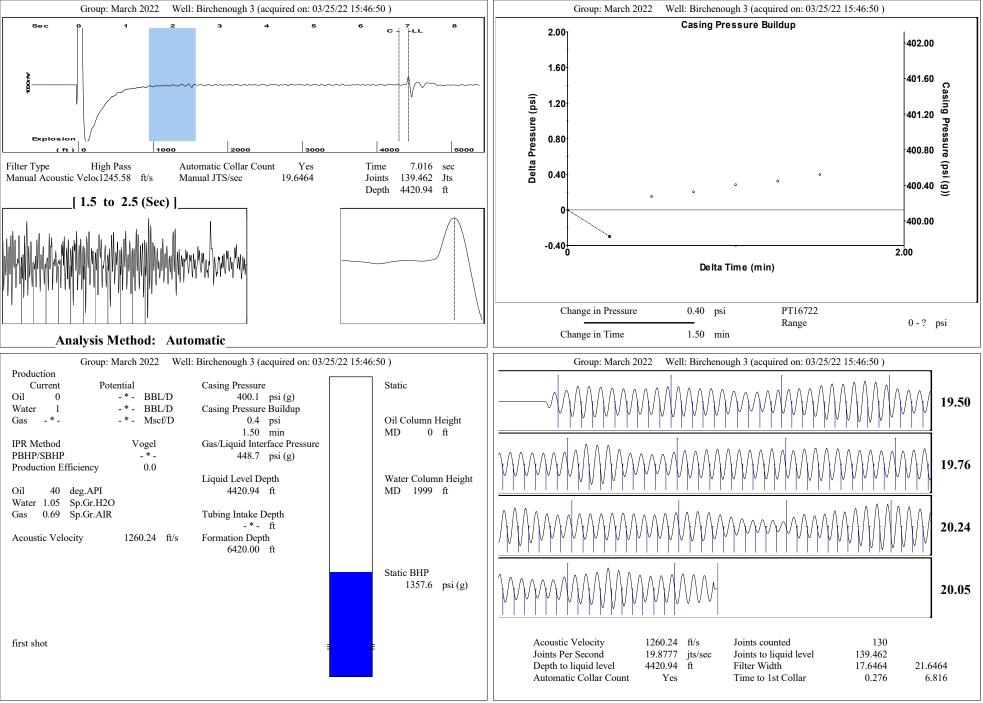

Consumption 5   Power Demand 8                                                                                             |
| TubularsPumpTubing OD2.000 inPlunger Diameter-*- inCasing OD5.500 inPump Intake Depth-*- ftAverage Joint Length $31.700$ ft**Total Rod Length > Pump DepthAnchor Depth-*- ftKelly Bushing0.00 ftPolished RodPolished RodPolished RodRod StringTop TaperTop TaperTaper 2Taper 3Taper 4Taper 5TaperRod Length-*******-Rod Diameter-***-Rod Length0.00.00.00.00.00.00.0Total Rod Length0Damp Up0.05Damp Down0.05 | 1 Surface Dreducing Dressures                                                                                                                                                                                                                                                 |



Conservation Division District Office No. 2 3450 N. Rock Road Building 600, Suite 601 Wichita, KS 67226

Dwight D. Keen, Chair Susan K. Duffy, Commissioner Andrew J. French, Commissioner



Phone: 316-337-7400 Fax: 316-630-4005 http://kcc.ks.gov/

Laura Kelly, Governor

April 06, 2022

Collette Davis SandRidge Exploration and Production LLC 1 E SHERIDAN AVE STE 500 OKLAHOMA CITY, OK 73104-2494

Re: Temporary Abandonment API 15-077-20318-00-00 BIRCHENOUGH 3 SE/4 Sec.27-33S-06W Harper County, Kansas

Dear Collette Davis:

"Your temporary abandonment (TA) application for the well listed above has been approved. In accordance with K.A.R. 82-3-111 the TA status of this well will expire 12/09/2022.

\* If you return this well to service or plug it, please notify the District Office.

\* If you