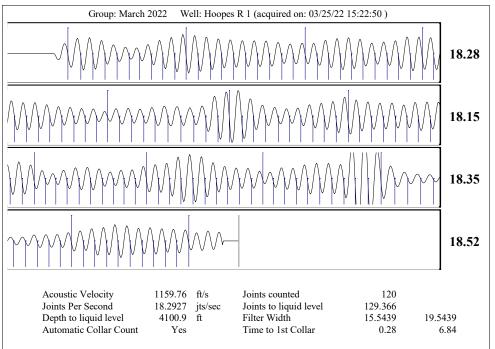

#### General

 Well ID
 -\* 

 Well
 Hoopes R 1

 Company
 Sandridge

 Operator
 -\* 

 Lease Name
 R Hoops 1

 Elevation
 0.00
 ft

 Production Method
 Other

## **Conditions**

| Pressure             |            |         | Production             |            |           |
|----------------------|------------|---------|------------------------|------------|-----------|
| Static BHP           | 1433.1     | psi (g) | Oil Production         | 0          | BBL/D     |
| Static BHP Method    | Acoustic   |         | Water Production       | 1          | BBL/D     |
| Static BHP Date      | 12/10/2019 |         | Gas Production         | - * -      | Mscf/D    |
|                      |            |         | Production Date        | 10/31/2016 |           |
| Producing BHP        | 1119.6     | psi (g) |                        |            |           |
| Producing BHP Method | Acoustic   |         | Temperatures           |            |           |
| Producing BHP Date   | 03/25/2022 |         | Surface Temperature    | 70         | deg F     |
| Formation Depth      | 6422.00    | ft      | Bottomhole Temperature | 150        | deg F     |
| Surface Producing    | Pressures  |         | Fluid Properties       |            |           |
| Tubing Pressure      |            | psi (g) | Oil API                | 40         | deg.API   |
| Casing Pressure      | 334.5      | psi (g) | Water Specific Gravity | 1.05       | Sp.Gr.H2O |