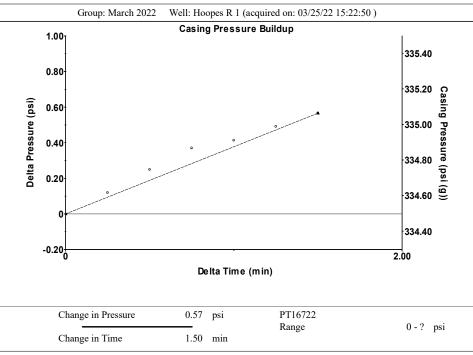

### **Electric Motor Parameters**

Rated Full Load AMPS \_ \* \_ Rated Full Load RPM \_ \* \_ 1200 Synchronous RPM Voltage \_ \* \_ Hertz 60 Phase 3 Power Consumption 5 Power Demand 8 \$/KW

0.6 psi

1.50 min

## **Conditions**

| Pressure             |            |         | Production             |            |           |
|----------------------|------------|---------|------------------------|------------|-----------|
| Static BHP           | 1433.1     | psi (g) | Oil Production         | 0          | BBL/D     |
| Static BHP Method    | Acoustic   |         | Water Production       | 1          | BBL/D     |
| Static BHP Date      | 12/10/2019 |         | Gas Production         | - * -      | Mscf/D    |
|                      |            |         | Production Date        | 10/31/2016 |           |
| Producing BHP        | 1119.6     | psi (g) |                        |            |           |
| Producing BHP Method | Acoustic   |         | Temperatures           |            |           |
| Producing BHP Date   | 03/25/2022 |         | Surface Temperature    | 70         | deg F     |
| Formation Depth      | 6422.00    | ft      | Bottomhole Temperature | 150        | deg F     |
| Surface Producing    | Pressures  |         | Fluid Properties       |            |           |
| Tubing Pressure      |            | psi (g) | Oil API                | 40         | deg.API   |
| Casing Pressure      | 334.5      | psi (g) | Water Specific Gravity | 1.05       | Sp.Gr.H2O |