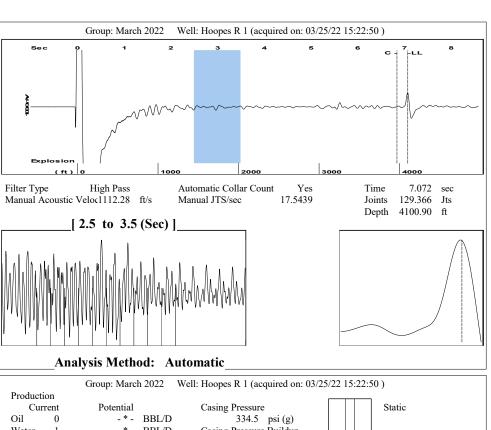

#### General

 Well ID
 -\* 

 Well
 Hoopes R 1

 Company
 Sandridge

 Operator
 -\* 

 Lease Name
 R Hoops 1

 Elevation
 0.00
 ft

 Production Method
 Other

## **Conditions**

| Pressure             |            |         | Production             |            |           |
|----------------------|------------|---------|------------------------|------------|-----------|
| Static BHP           | 1433.1     | psi (g) | Oil Production         | 0          | BBL/D     |
| Static BHP Method    | Acoustic   |         | Water Production       | 1          | BBL/D     |
| Static BHP Date      | 12/10/2019 |         | Gas Production         | - * -      | Mscf/D    |
|                      |            |         | Production Date        | 10/31/2016 |           |
| Producing BHP        | 1119.6     | psi (g) |                        |            |           |
| Producing BHP Method | Acoustic   |         | Temperatures           |            |           |
| Producing BHP Date   | 03/25/2022 |         | Surface Temperature    | 70         | deg F     |
| Formation Depth      | 6422.00    | ft      | Bottomhole Temperature | 150        | deg F     |
| Surface Producing    | Pressures  |         | Fluid Properties       |            |           |
| Tubing Pressure      |            | psi (g) | Oil API                | 40         | deg.API   |
| Casing Pressure      | 334.5      | psi (g) | Water Specific Gravity | 1.05       | Sp.Gr.H2O |