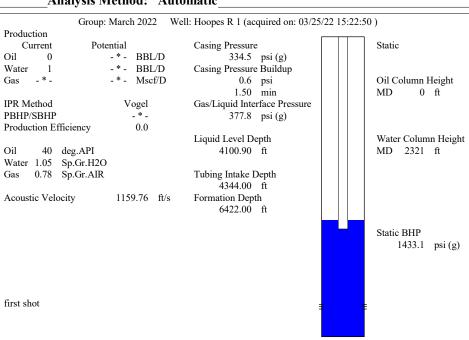

| Tubulars                    |       |    | Pump                            |    |  |
|-----------------------------|-------|----|---------------------------------|----|--|
| Tubing OD                   | 2.375 | in | Plunger Diameter - * -          | in |  |
| Casing OD                   | 4.500 | in | Pump Intake Depth 4344.00       | ft |  |
| Average Joint Length 31.700 |       | ft | **Total Rod Length < Pump Depth |    |  |
| Anchor Depth                | _ * _ | ft |                                 |    |  |
| Kelly Bushing               | 0.00  | ft | Polished Rod                    |    |  |
| Dad Christa                 |       |    | Polished Rod Diameter - * -     | in |  |

## **Conditions**

| Pressure             |            |         | Production             |            |           |
|----------------------|------------|---------|------------------------|------------|-----------|
| Static BHP           | 1433.1     | psi (g) | Oil Production         | 0          | BBL/D     |
| Static BHP Method    | Acoustic   |         | Water Production       | 1          | BBL/D     |
| Static BHP Date      | 12/10/2019 |         | Gas Production         | - * -      | Mscf/D    |
|                      |            |         | Production Date        | 10/31/2016 |           |
| Producing BHP        | 1119.6     | psi (g) |                        |            |           |
| Producing BHP Method | Acoustic   |         | Temperatures           |            |           |
| Producing BHP Date   | 03/25/2022 |         | Surface Temperature    | 70         | deg F     |
| Formation Depth      | 6422.00    | ft      | Bottomhole Temperature | 150        | deg F     |
| Surface Producing    | Pressures  |         | Fluid Properties       |            |           |
| Tubing Pressure      |            | psi (g) | Oil API                | 40         | deg.API   |
| Casing Pressure      | 334.5      | psi (g) | Water Specific Gravity | 1.05       | Sp.Gr.H2O |