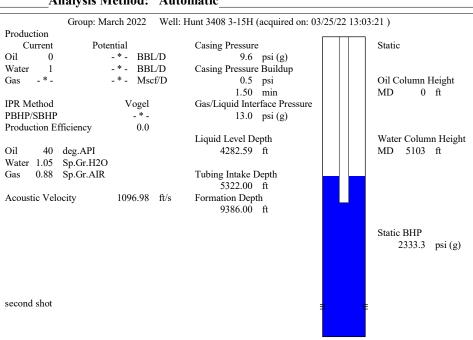

#### Pump

Plunger Diameter 0.875 in Pump Intake Depth 5322.00 ft \*\*Total Rod Length < Pump Depth

## **Conditions**

| Pressure          |            |         | Production       |
|-------------------|------------|---------|------------------|
| Static BHP        | 2333.3     | psi (g) | Oil Production   |
| Static BHP Method | Acoustic   |         | Water Production |
| Static BHP Date   | 03/31/2022 |         | Gas Production   |
|                   |            |         | Production Date  |

Producing BHP 1180.8 psi (g) Producing BHP Method Acoustic Producing BHP Date 03/25/2022

Formation Depth 9386.00 ft

### **Surface Producing Pressures**

**Tubing Pressure** - \* - psi (g) Casing Pressure 9.6 psi (g)

# **Fluid Properties**

Oil API 40 deg.API Water Specific Gravity 1.05 Sp.Gr.H2O

0.00

0.07193

0.07193

Conservation Division District Office No. 2 3450 N. Rock Road Building 600, Suite 601 Wichita, KS 67226

Phone: 316-337-7400 Fax: 316-630-4005 http://kcc.ks.gov/