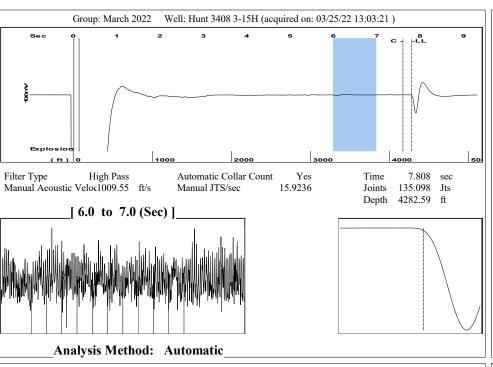

## **Conditions**

| Pressure          |            |         | Production       |
|-------------------|------------|---------|------------------|
| Static BHP        | 2333.3     | psi (g) | Oil Production   |
| Static BHP Method | Acoustic   |         | Water Production |
| Static BHP Date   | 03/31/2022 |         | Gas Production   |
|                   |            |         | Production Date  |

Producing BHP 1180.8 psi (g) Producing BHP Method Acoustic Producing BHP Date 03/25/2022

Formation Depth 9386.00 ft

### **Surface Producing Pressures**

**Tubing Pressure** - \* - psi (g) Casing Pressure 9.6 psi (g)