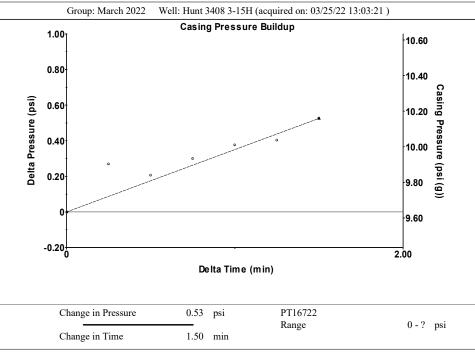

# **Casing Pressure Buildup**

0.5 psi Change in Pressure Over Change in Time 1.50 min

\_ \* \_

0 BBL/D 1 BBL/D - \* - Mscf/D 03/31/2022