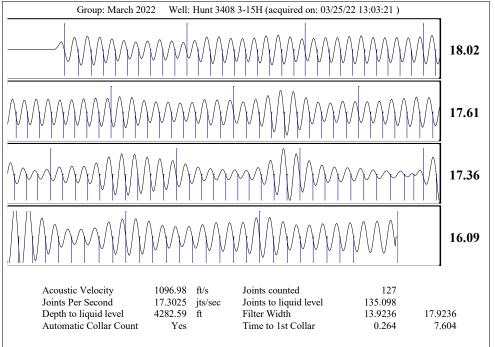

## **Conditions**

| Pressure          |            |         | Production       |
|-------------------|------------|---------|------------------|
| Static BHP        | 2333.3     | psi (g) | Oil Production   |
| Static BHP Method | Acoustic   |         | Water Production |
| Static BHP Date   | 03/31/2022 |         | Gas Production   |
|                   |            |         | Production Date  |

Producing BHP 1180.8 psi (g) Producing BHP Method Acoustic Producing BHP Date 03/25/2022

Formation Depth 9386.00 ft