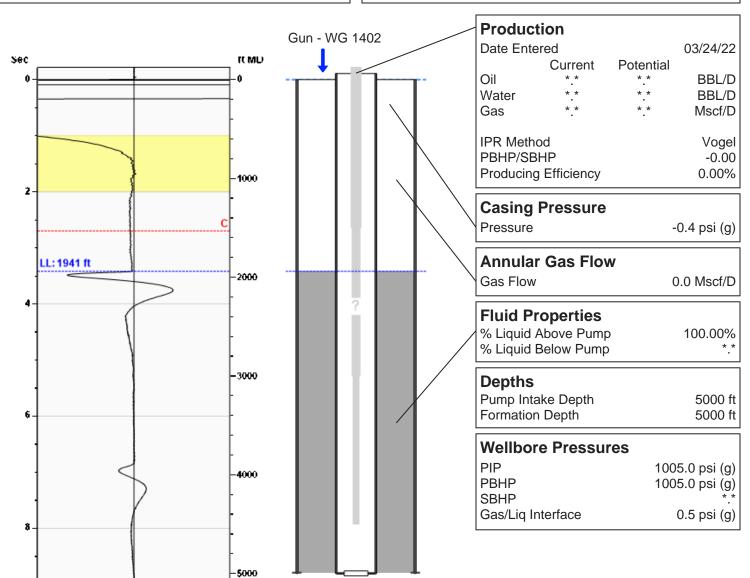

## **Liquid Level**

1941 ft MD

Fluid Above Pump 3059 ft TVD Equivalent Gas Free Above Pump 3059 ft TVD

Average Acoustic Velocity 1136 ft/s
Average Joints Per Sec. 17.92 Jts/sec
Joints To Liquid 61.22 Jts

## No Pressure Acquired

Casing Pressure -0.4 psi (g) Buildup 0.0 psi (g) Buildup Time 0 sec Gas Gravity from Collar Analysis (Automatic) 0.8417 Air = 1