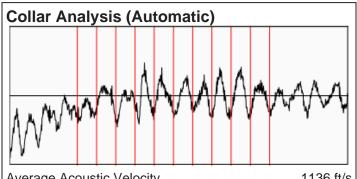

## **Liquid Level**

1941 ft MD

Fluid Above Pump 3059 ft TVD Equivalent Gas Free Above Pump 3059 ft TVD

Average Acoustic Velocity 1136 ft/s
Average Joints Per Sec. 17.92 Jts/sec
Joints To Liquid 61.22 Jts

## No Pressure Acquired

Casing Pressure -0.4 psi (g) Buildup 0.0 psi (g) Buildup Time 0 sec Gas Gravity from Collar Analysis (Automatic) 0.8417 Air = 1