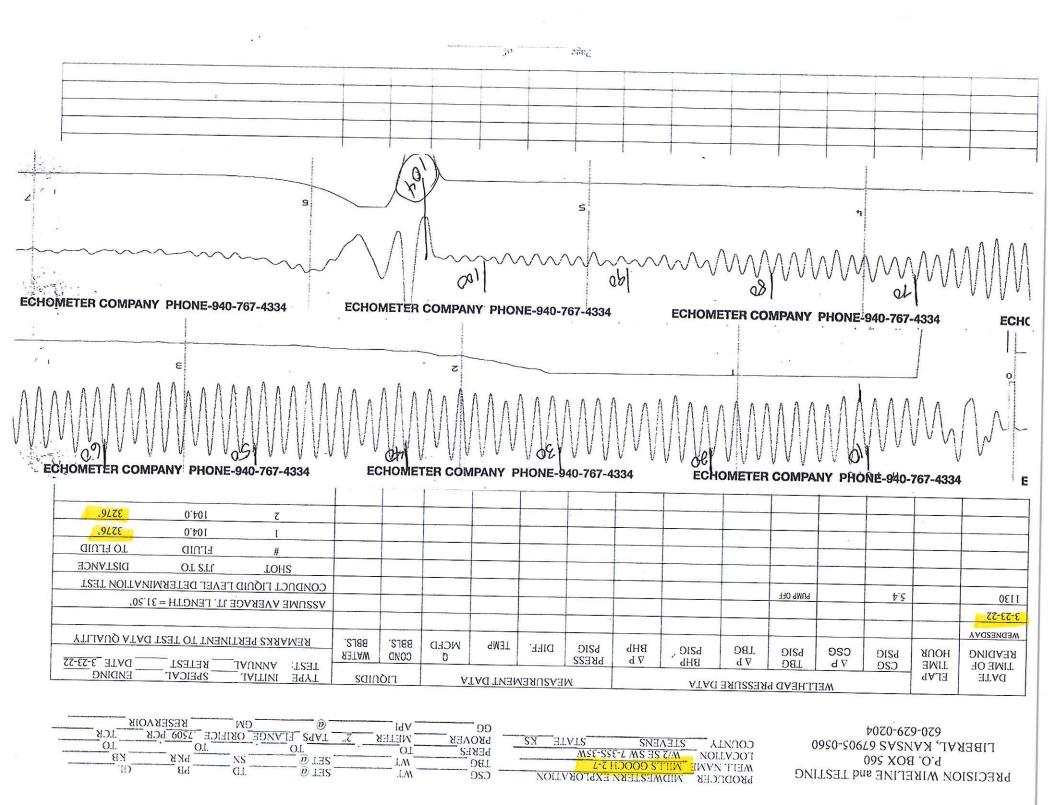

Re: Temporary Abandonment API 15-189-22835-00-00 MILLS-GOOCH 2-7 SW/4 Sec.07-35S-35W Stevens County, Kansas