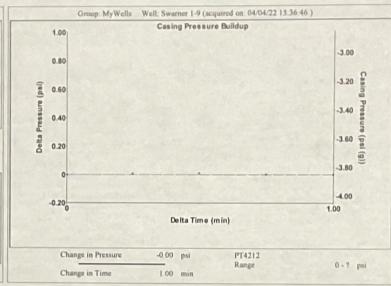

|
| TA Approved: Yes C                        | Denied Date: |           |               |                |                           |

## Mail to the Appropriate KCC Conservation Office:

| KCC District Office #1 - 210 E. | Frontview, Suite A, Dodge City, KS 67801 Phor                 | ne 620.682.7933 |
|---------------------------------|---------------------------------------------------------------|-----------------|
| KCC District Office #2 - 3450   | N. Rock Road, Building 600, Suite 601, Wichita, KS 67226 Phor | ne 316.337.7400 |
| KCC District Office #3 - 137 E. | 21st St., Chanute, KS 66720 Phor                              | ne 620.902.6450 |
| KCC District Office #4 - 2301 E | E. 13th Street, Hays, KS 67601-2651 Phor                      | ne 785.261.6250 |









Conservation Division District Office No. 1 210 E. Frontview, Suite A Dodge City, KS 67801



Phone: 620-682-7933 http://kcc.ks.gov/

Laura Kelly, Governor

Dwight D. Keen, Chair Susan K. Duffy, Commissioner Andrew J. French, Commissioner

April 07, 2022

Shayne G. Hayes Hayes Oil & Gas LLC 1081 W HWY 160 PO BOX 108 ATTICA, KS 67009-0108

Re: Temporary Abandonment API 15-033-20681-00-00 SWARNER 1-9 SW/4 Sec.09-31S-18W Comanche County, Kansas

## Dear Shayne G. Hayes:

- "Your temporary abandonment (TA) application for the well listed above has been approved. In accordance with K.A.R. 82-3-111 the TA status of this well will expire 04/07/2023.
- \* If you return this well to service or plug it, please notify the District Office.
- \* If you sell this well you are required to file a Tr