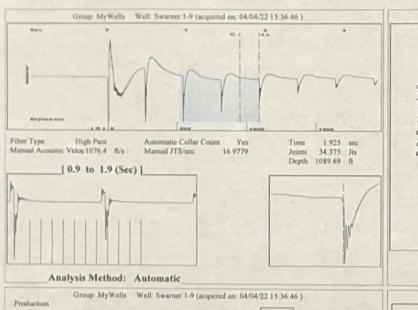

|
| TA Approved: Yes C                        | Denied Date: |           |               |                |                           |

## Mail to the Appropriate KCC Conservation Office:

| KCC District Office #1 - 210 E. | Frontview, Suite A, Dodge City, KS 67801 Phor                 | ne 620.682.7933 |
|---------------------------------|---------------------------------------------------------------|-----------------|
| KCC District Office #2 - 3450   | N. Rock Road, Building 600, Suite 601, Wichita, KS 67226 Phor | ne 316.337.7400 |
| KCC District Office #3 - 137 E. | 21st St., Chanute, KS 66720 Phor                              | ne 620.902.6450 |
| KCC District Office #4 - 2301 E | E. 13th Street, Hays, KS 67601-2651 Phor                      | ne 785.261.6250 |









Conservation Division District Office No. 1 210 E. Frontview, Suite A Dodge City, KS 67801



Phone: 620-682-7933 http://kcc.ks.gov/

Laura Kelly, Governor

Dwight D. Keen, Chair Susan K. Duffy, Commissioner Andrew J. French, Commissioner

April 07, 2022

Shayne G. Hayes Hayes Oil & Gas LLC 1081 W HWY 160 PO BOX 108 ATTICA, KS 67009-0108

Re: Temporary Abandonment API 15-033-20681-00-00 SWARNER 1-9 SW/4 Sec.09-31S-18W Comanche County, Kansas

## Dear Shayne G. Hayes:

- "Your temporary abandonment (TA) application for the well listed above has been approved. In accordance with K.A.R. 82-3-111 the TA status of this well will expire 04/07/2023.
- \* If you return this well to service or plug it, please notify the District Office.
- \* If you sell this well you are required to file a