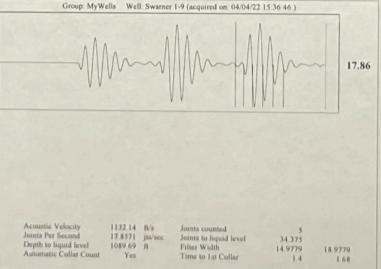

|
| TA Approved: Yes C                        | Denied Date: |           |               |                |                           |

## Mail to the Appropriate KCC Conservation Office:

| KCC District Office #1 - 210 E. | Frontview, Suite A, Dodge City, KS 67801 Phor                 | ne 620.682.7933 |
|---------------------------------|---------------------------------------------------------------|-----------------|
| KCC District Office #2 - 3450   | N. Rock Road, Building 600, Suite 601, Wichita, KS 67226 Phor | ne 316.337.7400 |
| KCC District Office #3 - 137 E. | 21st St., Chanute, KS 66720 Phor                              | ne 620.902.6450 |
| KCC District Office #4 - 2301 E | E. 13th Street, Hays, KS 67601-2651 Phor                      | ne 785.261.6250 |









Conservation Division District Office No. 1 210 E. Frontview, Suite A Dodge City, KS 67801



Phone: 620-682-7933 http://kcc.ks.gov/

Laura Kelly, Governor

Dwight D. Keen, Chair Susan K. Duffy, Commissioner Andrew J. French, Commissioner

April 07, 2022

Shayne G. Hayes Hayes Oil & Gas LLC 1081 W HWY 160 PO BOX 108 ATTICA, KS 67009-0108

Re: Temporary Abandonment API 15-033-20681-00-00 SWARNER 1-9 SW/4 Sec.09-31S-18W Comanche County, Kansas

## Dear Shayne G. Hayes:

- "Your temporary abandonment (TA) application for the well listed above has been approved. In accordance with K.A.R. 82-3-111 the TA status of this well will expire 04/07/2023.
- \* If you return this well to service or plug it, please notify the District Office.
- \* If you sell this well you are required to file a Transf