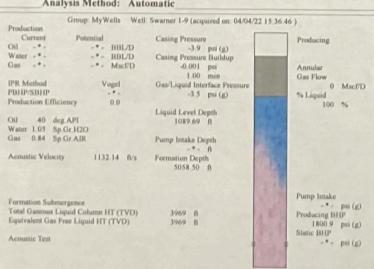

|
| TA Approved: Yes C                        | Denied Date: |           |               |                |                           |

## Mail to the Appropriate KCC Conservation Office:

| KCC District Office #1 - 210 E. | Frontview, Suite A, Dodge City, KS 67801 Phor                 | ne 620.682.7933 |
|---------------------------------|---------------------------------------------------------------|-----------------|
| KCC District Office #2 - 3450   | N. Rock Road, Building 600, Suite 601, Wichita, KS 67226 Phor | ne 316.337.7400 |
| KCC District Office #3 - 137 E. | 21st St., Chanute, KS 66720 Phor                              | ne 620.902.6450 |
| KCC District Office #4 - 2301 E | E. 13th Street, Hays, KS 67601-2651 Phor                      | ne 785.261.6250 |









Conservation Division District Office No. 1 210 E. Frontview, Suite A Dodge City, KS 67801



Phone: 620-682-7933 http://kcc.ks.gov/

Laura Kelly, Governor

Dwight D. Keen, Chair Susan K. Duffy, Commissioner Andrew J. French, Commissioner

April 07, 2022

Shayne G. Hayes Hayes Oil & Gas LLC 1081 W HWY 160 PO BOX 108 ATTICA, KS 67009-0108

Re: Temporary Abandonment API 15-033-20681-00-00 SWARNER 1-9 SW/4 Sec.09-31S-18W Comanche County, Kansas

## Dear Shayne G. Hayes:

- "Your temporary abandonment (TA) application for the well listed above has been approved. In accordance with K.A.R. 82-3-111 the TA status of this well will expire 04/07/2023.
- \* If you return this well to service or plug it, please notify the District Office.
- \* If you sell this well you are required to file a Tran