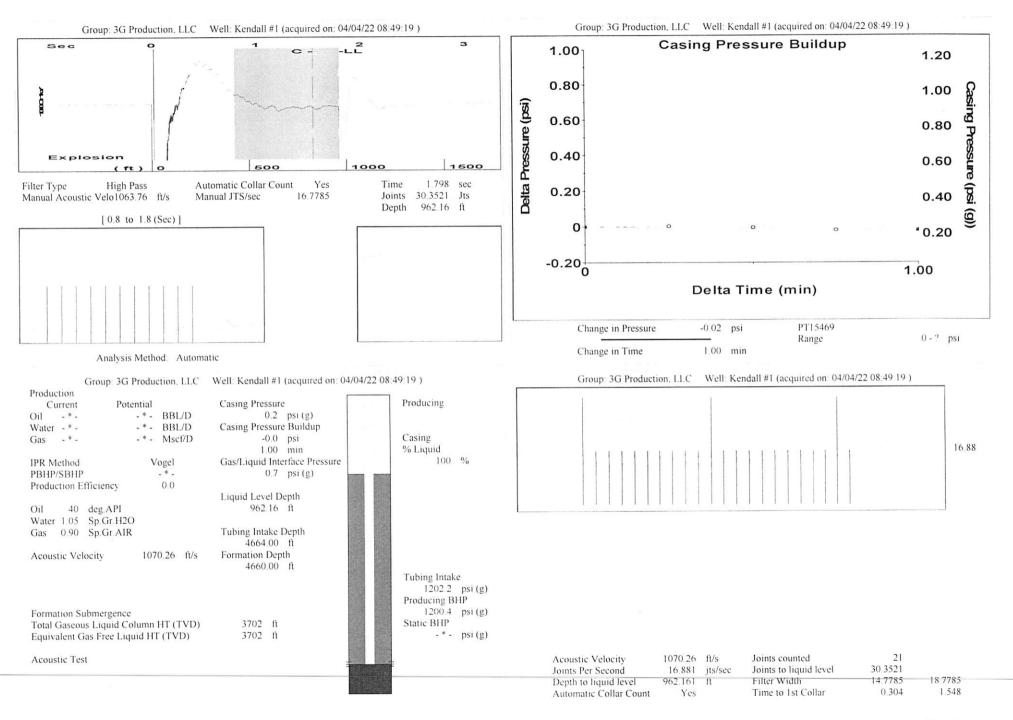

| KCC District Office #3 - 137 E. 21st St., Chanute, KS 66720                            | Phone 620.902.6450 |  |
| Size Name Street | KCC District Office #4 - 2301 E. 13th Street, Hays, KS 67601-2651                      | Phone 785.261.6250 |  |



Conservation Division District Office No. 1 210 E. Frontview, Suite A Dodge City, KS 67801



Phone: 620-682-7933 http://kcc.ks.gov/

Laura Kelly, Governor

Dwight D. Keen, Chair Susan K. Duffy, Commissioner Andrew J. French, Commissioner

April 07, 2022

Kenneth C Gates 3G Production, LLC 10387 NE SR 61 PO BOX 847 PRATT, KS 67124-0847

Re: Temporary Abandonment API 15-097-20608-00-01 KENDALL ETAL OWWO 1 SE/4 Sec.04-28S-16W Kiowa County, Kansas

## Dear Kenneth C Gates:

"Your temporary abandonment (TA) application for the well listed above has been approved. In accordance with K.A.R. 82-3-111 the TA status of this well will expire 04/07/2023.

- \* If you return this well to service or plug it, please notify the District Office.
- \* If you sell this well you are required to file a Tran