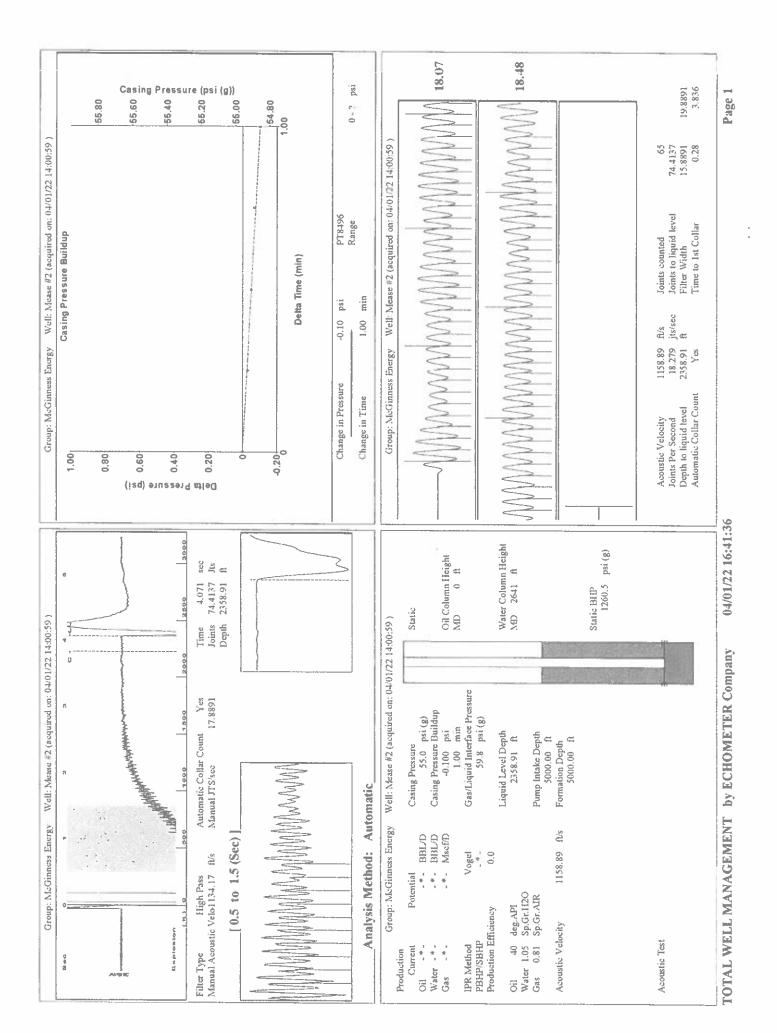

Re: Temporary Abandonment API 15-007-21677-00-01 MEASE 2 NE/4 Sec.18-32S-13W Barber County, Kansas

Dear Douglas H McGinness II:

"Your temporary abandonment (TA) application for the well listed above has been approved. In accordance with K.A.R. 82-3-111 the TA status of this well will expire 04/07/2023.